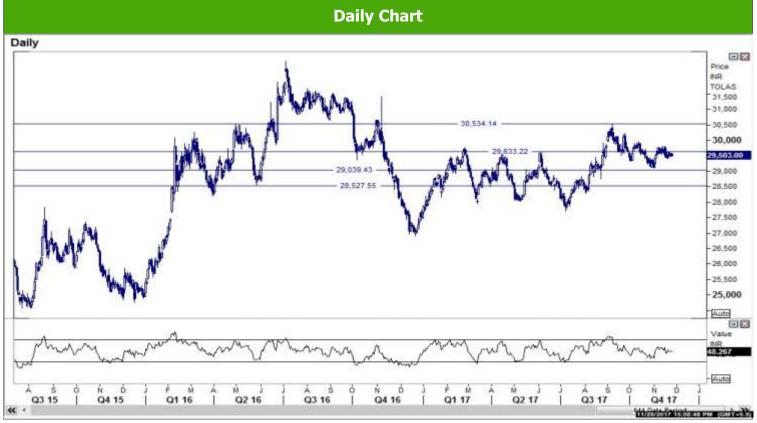

## Where to act :

- Level: Support1-29400 Support2-29030, Resistance1-29580 Resistance2-29760
- Our preference: Buy above 29595 Target- 29760 S/L- 27500
- Alternative scenario: Sell below 29400 Targets- 29060 S/L- 29510
- Trend: Above 29580 Trend UP for the Target of 29760