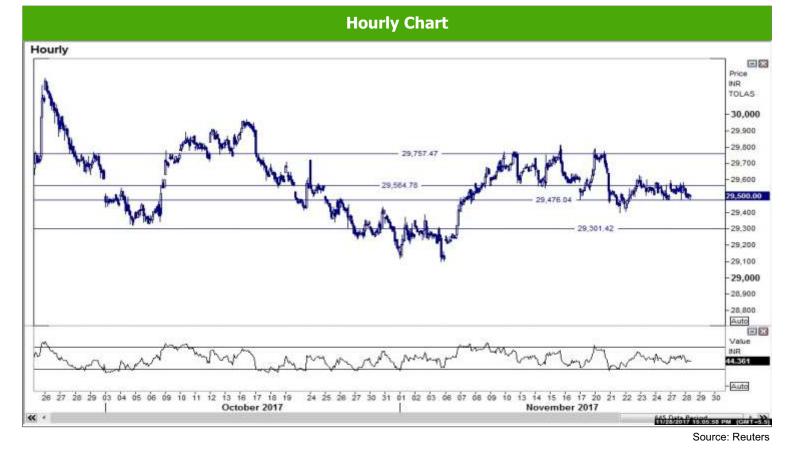

## Where to act :

- Level: Support1-29400 Support2-29030, Resistance1-29580 Resistance2-29760
- Our preference: Buy above 29595 Target- 29760 S/L- 27500
- Alternative scenario: Sell below 29400 Targets- 29060 S/L- 29510
- Trend: Above 29580 Trend UP for the Target of 29760