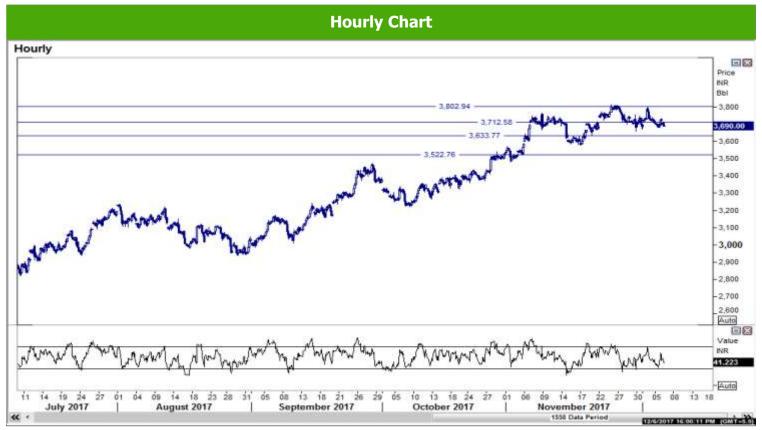

## Where to act:

- Level: Support1-3660 Support2-3570, Resistance1-3715 Resistance2-3810
- Our preference: Sell below 3655 Targets- 3570 S/L- 3690
- Alternative scenario: Buy above 3720 Target- 3810 S/L- 3690
- Trend: Below 3660 Trend Down for the Target of 3570