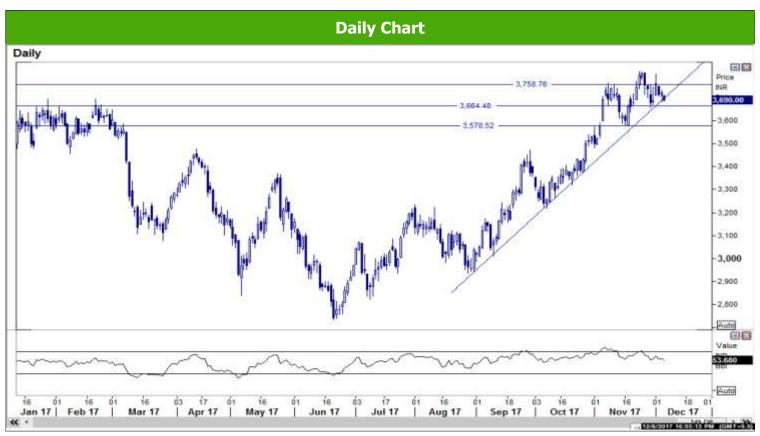

## Where to act:

- Level: Support1-3660 Support2-3570, Resistance1-3715 Resistance2-3810
- Our preference: Sell below 3655 Targets- 3570 S/L- 3690
- Alternative scenario: Buy above 3720 Target- 3810 S/L- 3690
- Trend: Below 3660 Trend Down for the Target of 3570