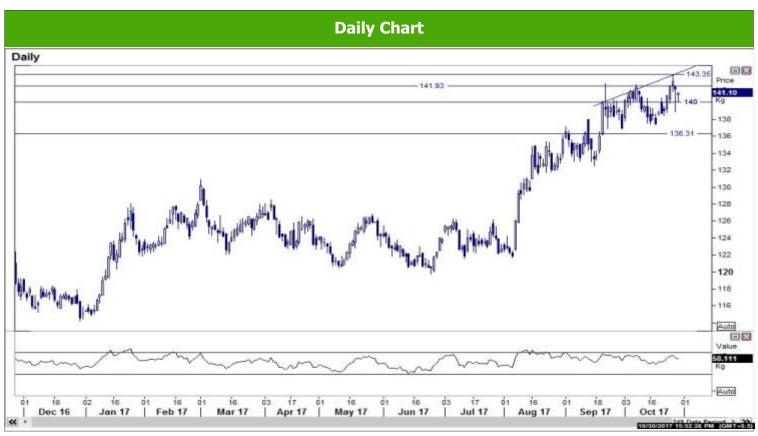

## Where to act:

- Level: Support1- 140 Support2- 136, Resistance1- 142 Resistance2- 145
- Our preference: Buy above 142 Target- 145 S/L- 140.70
- Alternative scenario: Sell below 140 Targets- 136 S/L- 141.60
- **Trend:** Above 142 Trend Up for the Target of 145