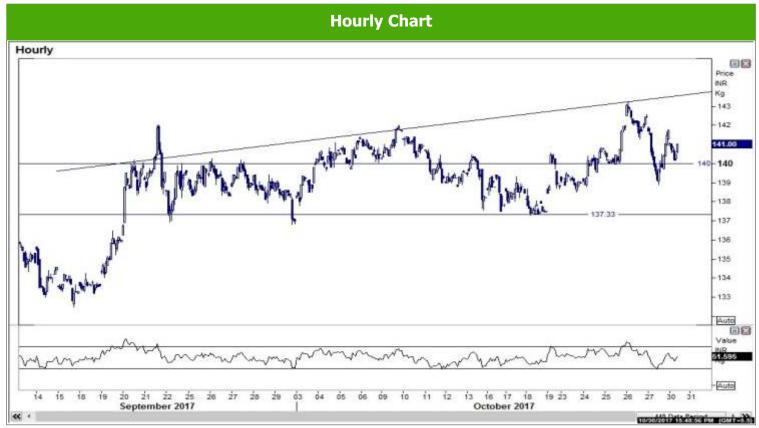

## Where to act:

- Level: Support1- 140 Support2- 136, Resistance1- 142 Resistance2- 145
- Our preference: Buy above 142 Target- 145 S/L- 140.70
- Alternative scenario: Sell below 140 Targets- 136 S/L- 141.60
- **Trend:** Above 142 Trend Up for the Target of 145