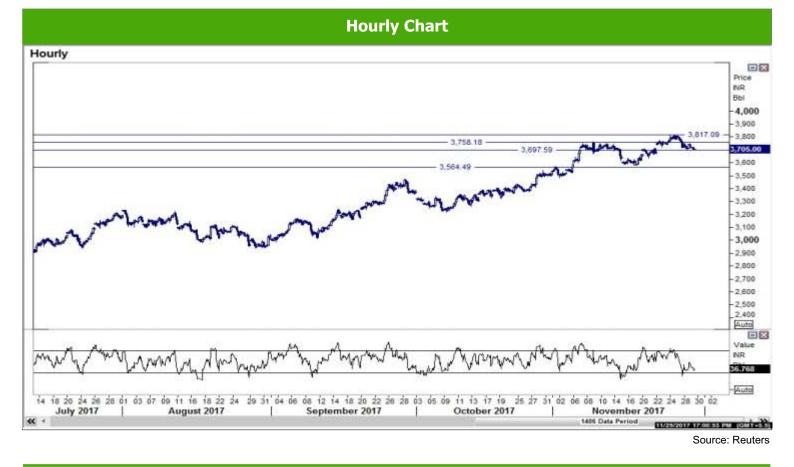

## Where to act :

- Level: Support1- 3680 Support2- 3560, Resistance1- 3755 Resistance2- 3850
- Our preference: Buy Above 3760 Target- 3850 S/L- 3705
- Alternative scenario: Sell below 3680 Targets- 3570 S/L- 3730
- Trend: Above 3755 Trend Up for the Target of 3850