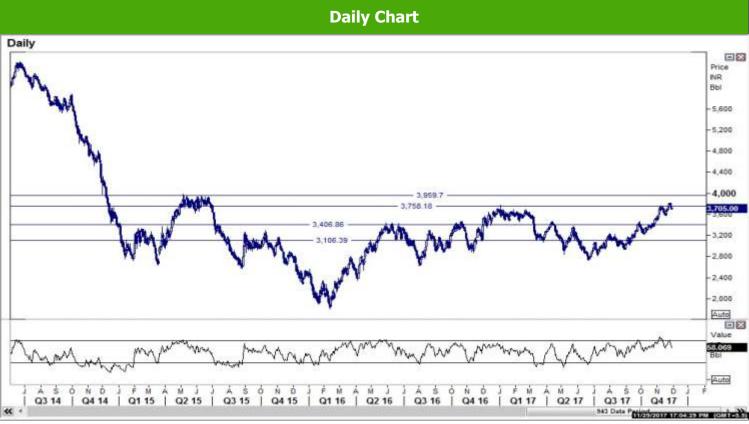

## Where to act :

- Level: Support1- 3680 Support2- 3560, Resistance1- 3755 Resistance2- 3850
- Our preference: Buy Above 3760 Target- 3850 S/L- 3705
- Alternative scenario: Sell below 3680 Targets- 3570 S/L- 3730
- Trend: Above 3755 Trend Up for the Target of 3850