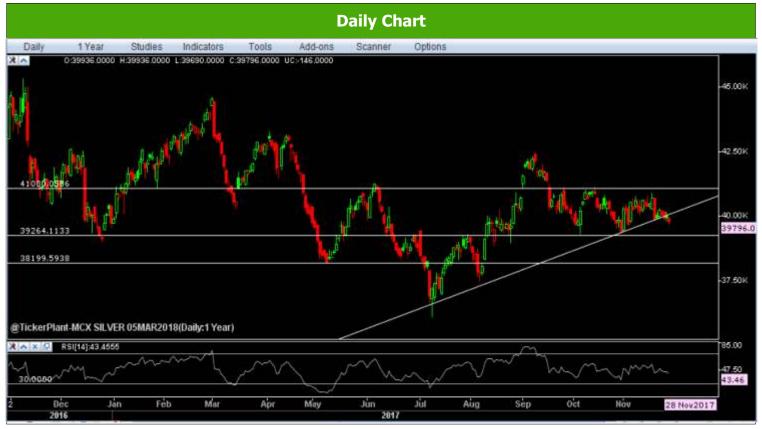

## SILVER

Source: Ticker Plant

Source: Ticker Plant

## Where to act :

- Level: Support1- 39380 Support2- 38400, Resistance1- 40100 Resistance2- 41050
- Our preference: Sell below 39320 Targets- 38460 S/L- 39510
- Alternative scenario: Buy above 40150 Target- 41020 S/L- 39920
- Trend: Above 40100 Trend UP for the Target of 41050