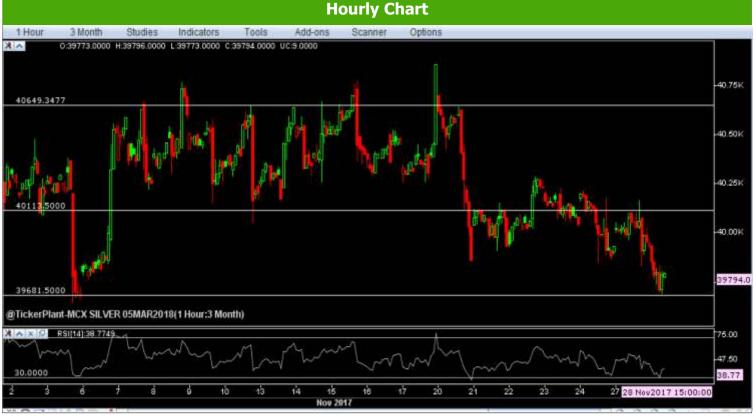

## SILVER

Source: Ticker Plant

Source: Ticker Plant

## Where to act :

- Level: Support1- 39380 Support2- 38400, Resistance1- 40100 Resistance2- 41050
- Our preference: Sell below 39320 Targets- 38460 S/L- 39510
- Alternative scenario: Buy above 40150 Target- 41020 S/L- 39920
- Trend: Above 40100 Trend UP for the Target of 41050