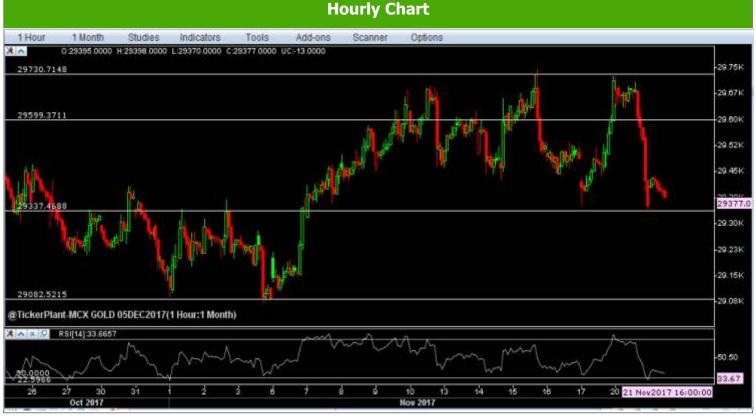

## Where to act :

- Level: Support1- 29300 Support2- 29050, Resistance1- 29470 Resistance2- 29750
- Our preference: Above 29480 Target- 29720 S/L- 29570
- Alternative scenario: -Sell below 29290 Targets- 290370 S/L- 29050
- Trend: Above 29470 Trend UP for the Target of 29750