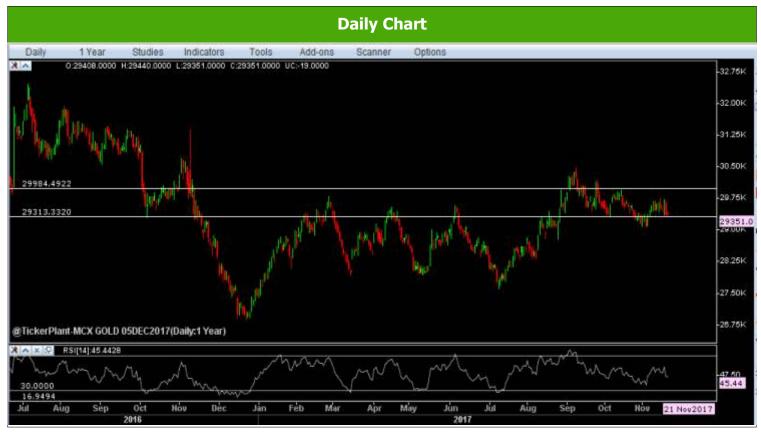

## Where to act :

- Level: Support1- 29300 Support2- 29050, Resistance1- 29470 Resistance2- 29750
- Our preference: Above 29480 Target- 29720 S/L- 29570
- Alternative scenario: -Sell below 29290 Targets- 290370 S/L- 29050
- Trend: Above 29470 Trend UP for the Target of 29750