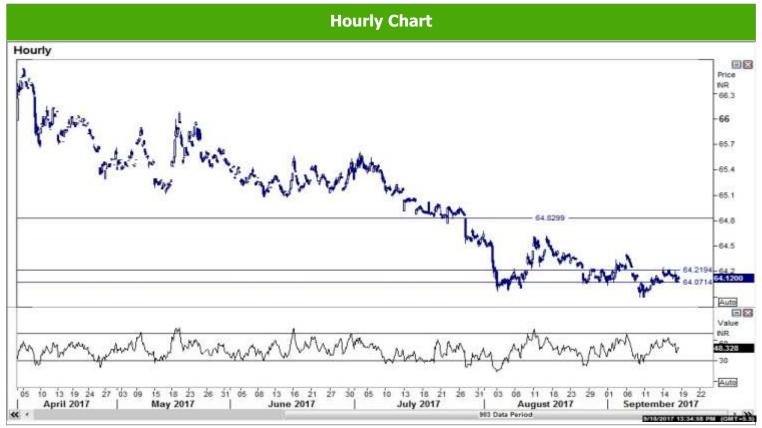

## **USDINR**

Source: Reuters

Source: Reuters

## Where to act:

- Level: Support1- 64.07 Support2- 63.50, Resistance1- 64.25 Resistance2- 64.85
- Our preference: Buy above 64.25 Target- 64.80 S/L- 64
- Alternative scenario: Sell below 64.05 Targets- 63.50 S/L- 64.25
- Trend: Above 64.25 Trend Up for the Target of 64.85