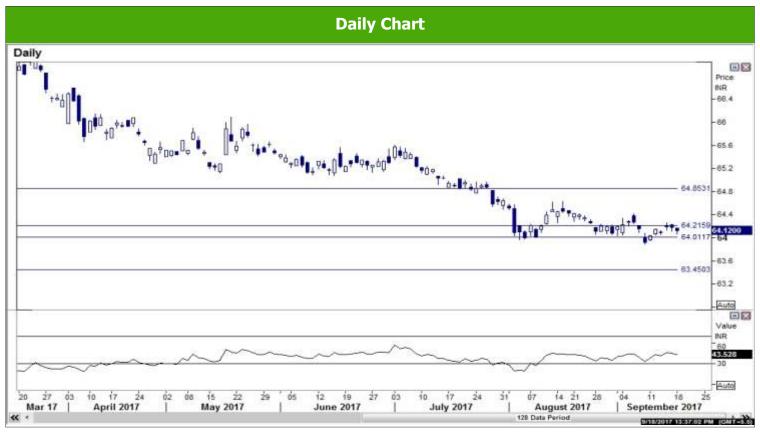

## **USDINR**

Source: Reuters

Source: Reuters

## Where to act:

- Level: Support1- 64.07 Support2- 63.50, Resistance1- 64.25 Resistance2- 64.85
- Our preference: Buy above 64.25 Target- 64.80 S/L- 64
- Alternative scenario: Sell below 64.05 Targets- 63.50 S/L- 64.25
- Trend: Above 64.25 Trend Up for the Target of 64.85