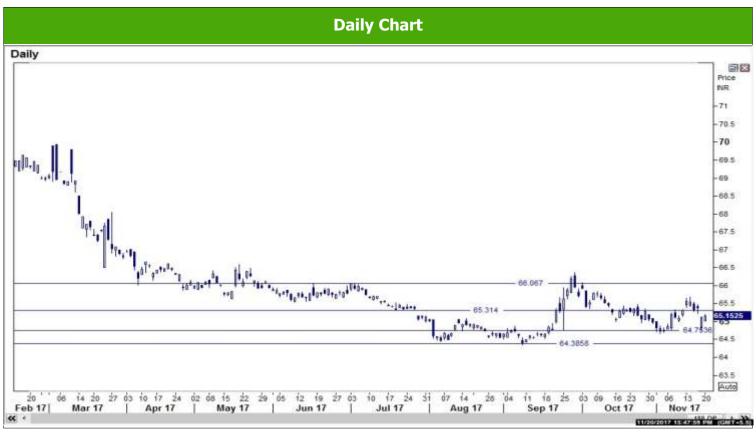

## USD\_INR

Source: Reuters

Source: Reuters

## Where to act:

- Level: Support1-65 Support2-64.40, Resistance1-65.25 Resistance2-66
- Our preference: Buy above 65.30 Target- 65.95 S/L- 65.10
- Alternative scenario: Sell below 65 Targets- 64.40 S/L- 65.20
- Trend: Above 65.25 Trend UP for the Target of 66