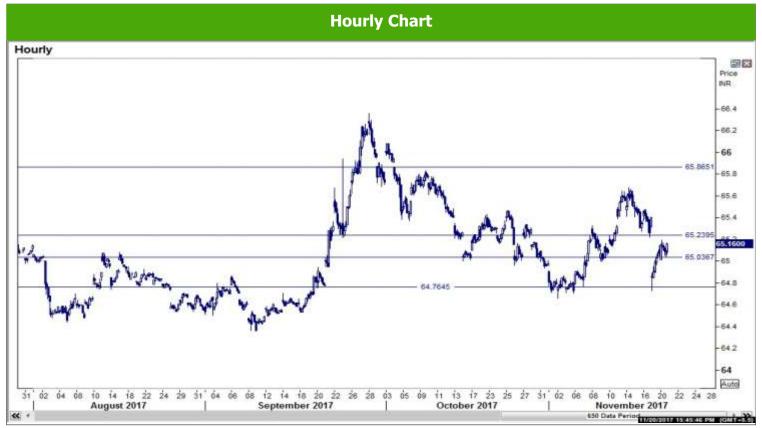

## USD\_INR

Source: Reuters

Source: Reuters

## Where to act:

- Level: Support1-65 Support2-64.40, Resistance1-65.25 Resistance2-66
- Our preference: Buy above 65.30 Target- 65.95 S/L- 65.10
- Alternative scenario: Sell below 65 Targets- 64.40 S/L- 65.20
- Trend: Above 65.25 Trend UP for the Target of 66