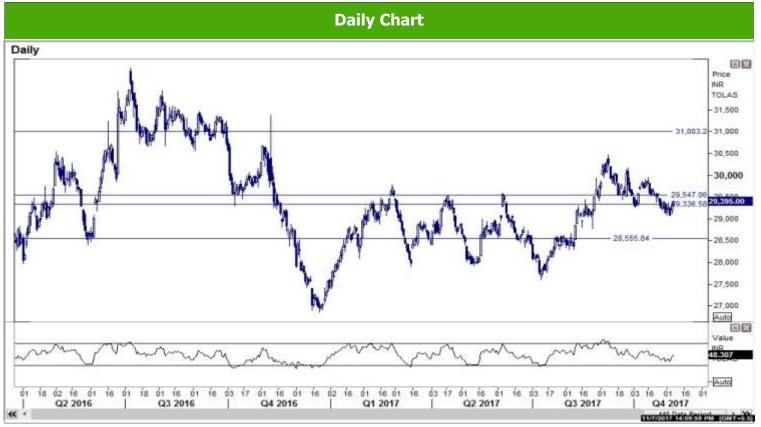

## GOLD

Source: Reuters

Source: Reuters

## Where to act :

- Level: Support1- 29330 Support2- 29000, Resistance1- 29500 Resistance2- 29800
- Our preference: Buy above 29510 Target- 29800 S/L- 29400
- Alternative scenario: Sell below 29320 Targets- 29000 S/L 29450
- Trend: Above 29500 Trend Up for the Target of 29800