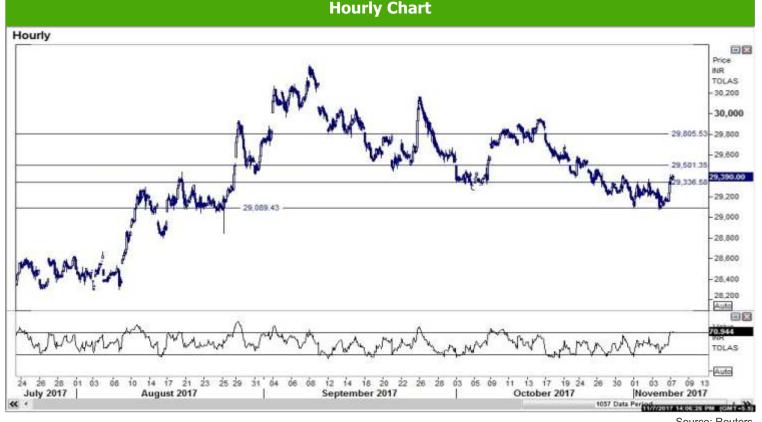

## GOLD

Source: Reuters

Source: Reuters

## Where to act :

- Level: Support1- 29330 Support2- 29000, Resistance1- 29500 Resistance2- 29800
- Our preference: Buy above 29510 Target- 29800 S/L- 29400
- Alternative scenario: Sell below 29320 Targets- 29000 S/L 29450
- Trend: Above 29500 Trend Up for the Target of 29800