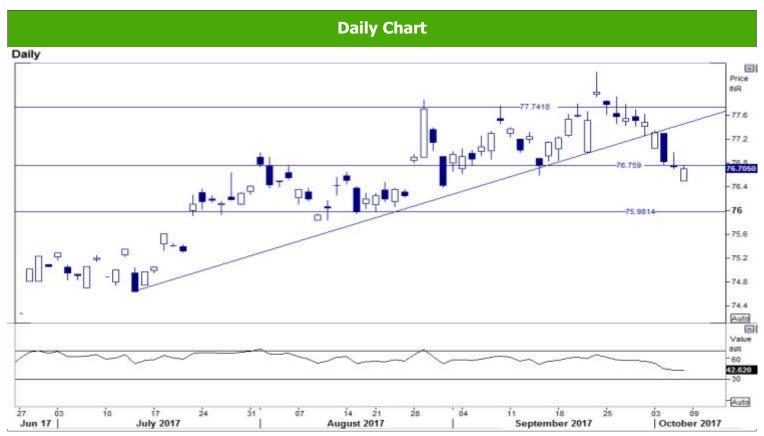

EUR\_INR 6th October, 2017

Source: Reuters

Source: Reuters

## Where to act:

- Level: Support1- 76.50 Support2- 75.90, Resistance1- 76.85 Resistance2- 77.45
- Our preference: Sell below 76.50 Targets- 75.90 S/L- 76.70
- Alternative scenario: Buy above 76.85 Target- 77.40 S/L- 76.65
- Trend: Below 76.50 Trend Down for the Target of 75.90