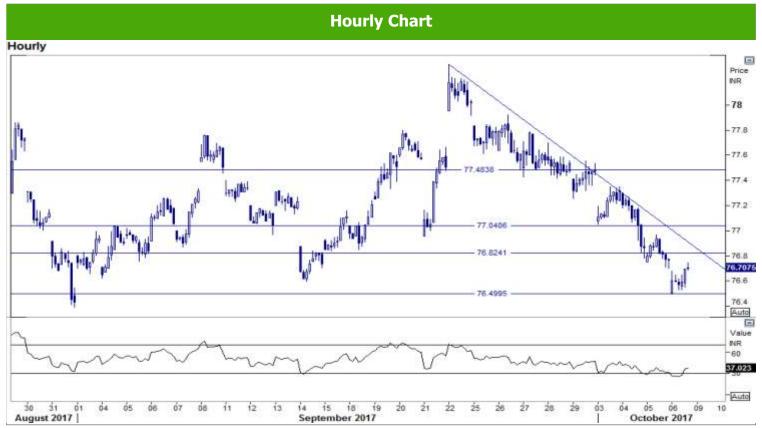

EUR\_INR 6th October, 2017

Source: Reuters

Source: Reuters

## Where to act:

- Level: Support1- 76.50 Support2- 75.90, Resistance1- 76.85 Resistance2- 77.45
- Our preference: Sell below 76.50 Targets- 75.90 S/L- 76.70
- Alternative scenario: Buy above 76.85 Target- 77.40 S/L- 76.65
- Trend: Below 76.50 Trend Down for the Target of 75.90