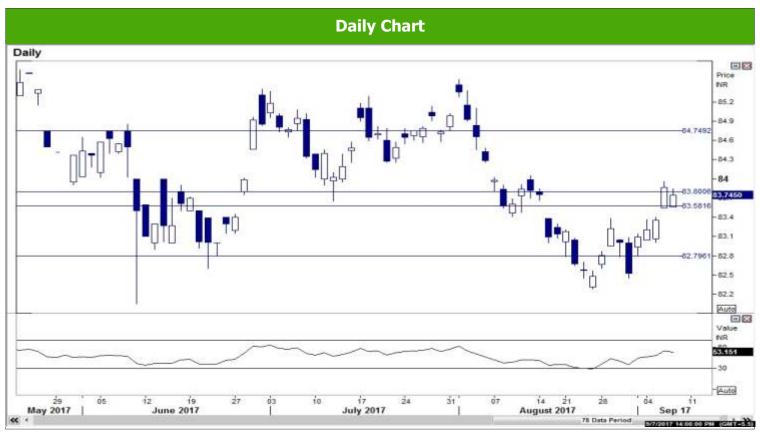

## **GBPINR**

Source: Reuters

Source: Reuters

## Where to act:

- Level: Support1-83.55 Support2-82.80, Resistance1-83.80 Resistance2-84.75
- Our preference: Buy above 83.85 Target- 84.70 S/L- 83.55
- Alternative scenario: Sell below 83.55 Targets- 82.80 S/L- 83.80
- Trend: Above 83.80 Trend Up for the Target of 84.75