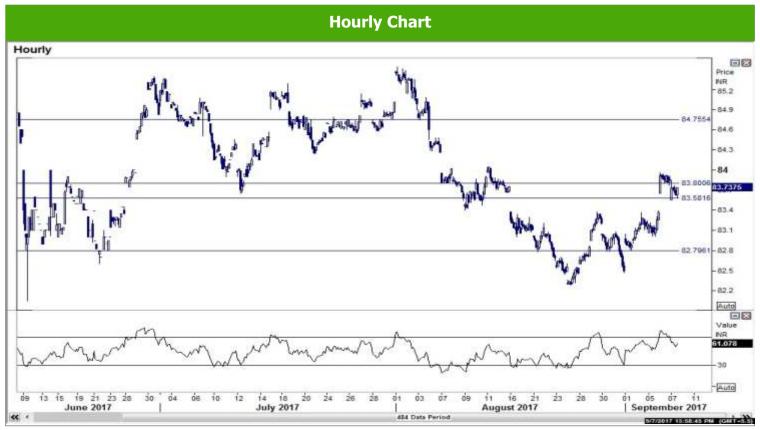

## **GBPINR**

Source: Reuters

Source: Reuters

## Where to act:

- Level: Support1-83.55 Support2-82.80, Resistance1-83.80 Resistance2-84.75
- Our preference: Buy above 83.85 Target- 84.70 S/L- 83.55
- Alternative scenario: Sell below 83.55 Targets- 82.80 S/L- 83.80
- Trend: Above 83.80 Trend Up for the Target of 84.75