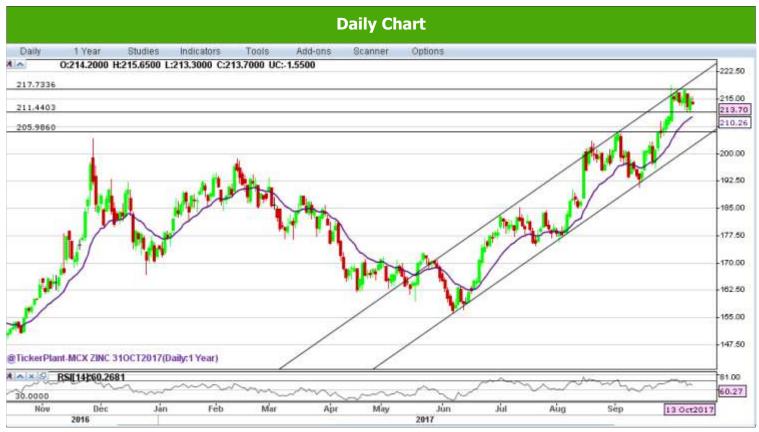

## **NATURAL GAS**

Source: Ticker Plant

Source: Ticker Plant

## Where to act:

- Level: Support1-212.40 Support2-208.50, Resistance1-215.50 Resistance2-219
- Our preference: Sell below 212.20 Targets- 208.60 S/L- 213.70
- Alternative scenario: Buy above 215.70 Target- 219 S/L- 214
- Trend: Below 212.40 Trend Down for the Target of 208.50