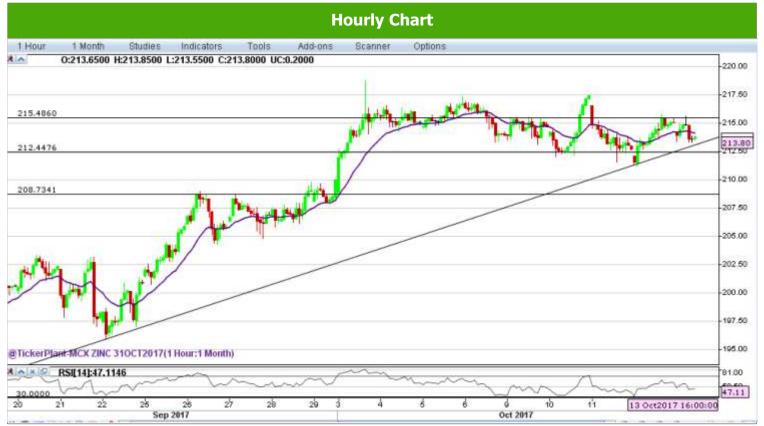

## **NATURAL GAS**

Source: Ticker Plant

Source: Ticker Plant

## Where to act:

- Level: Support1-212.40 Support2-208.50, Resistance1-215.50 Resistance2-219
- Our preference: Sell below 212.20 Targets- 208.60 S/L- 213.70
- Alternative scenario: Buy above 215.70 Target- 219 S/L- 214
- Trend: Below 212.40 Trend Down for the Target of 208.50