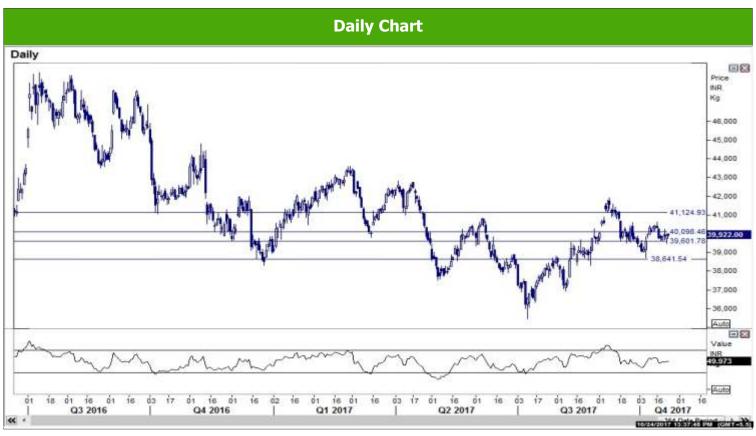

## **SILVER**

Source: Reuters

Source: Reuters

## Where to act:

- Level: Support1- 39750 Support2- 38900, Resistance1- 39880 Resistance2- 40800
- Our preference: Buy above 39900 Target- 40780 S/L- 39700
- Alternative scenario: Sell below 39700 Targets- 38920 S/L- 39920
- Trend: Above 39880 Trend Up for the Target of 40800