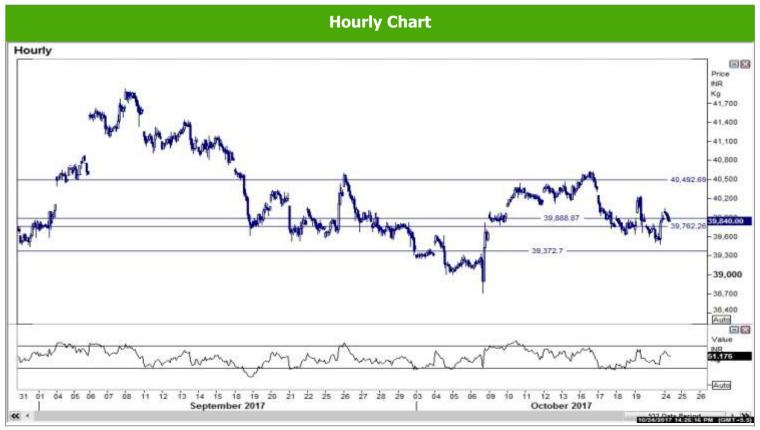

## **SILVER**

Source: Reuters

Source: Reuters

## Where to act:

- Level: Support1- 39750 Support2- 38900, Resistance1- 39880 Resistance2- 40800
- Our preference: Buy above 39900 Target- 40780 S/L- 39700
- Alternative scenario: Sell below 39700 Targets- 38920 S/L- 39920
- Trend: Above 39880 Trend Up for the Target of 40800