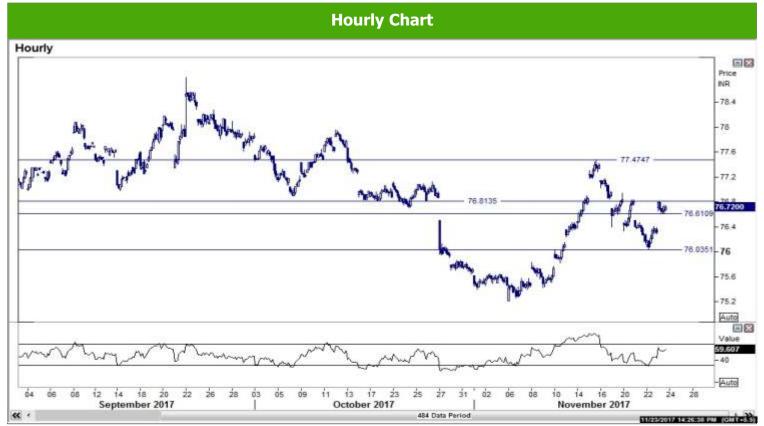

## Where to act:

- Level: Support1-76.60 Support2-76, Resistance1-76.80 Resistance2-77.50
- Our preference: Buy above 76.85 Target- 77.45 S/L- 76.60
- Alternative scenario: Sell below 76.58 Targets- 76 S/L- 76.85
- Trend: Above 76.80 Trend Up for the Target of 77.50