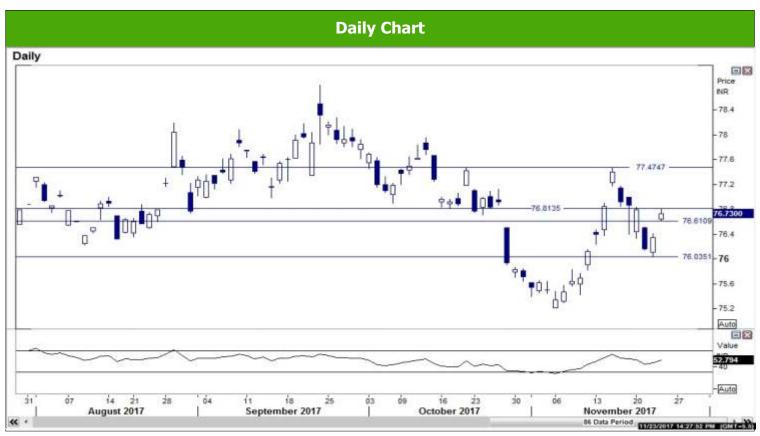

## Where to act:

- Level: Support1-76.60 Support2-76, Resistance1-76.80 Resistance2-77.50
- Our preference: Buy above 76.85 Target- 77.45 S/L- 76.60
- Alternative scenario: Sell below 76.58 Targets- 76 S/L- 76.85
- Trend: Above 76.80 Trend Up for the Target of 77.50