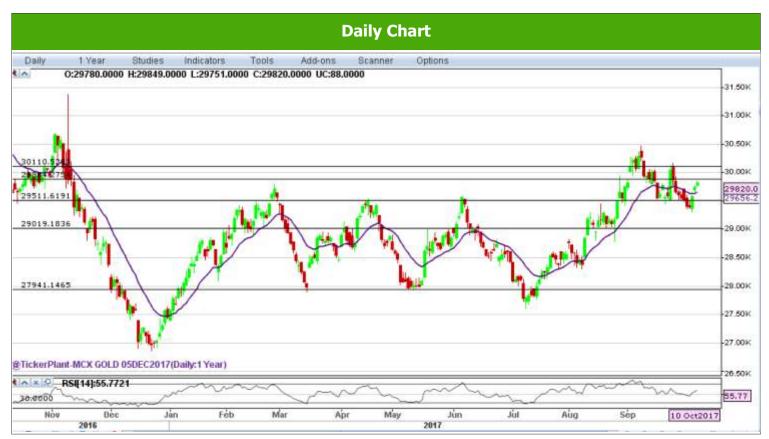

## GOLD

## 10th October, 2017

Source: Ticker Plant

Source: Ticker Plant

## Where to act :

- Level: Support1-29750 Support2-29600, Resistance1-29890 Resistance2-30110
- Our preference: Buy above 29900 Target- 30100 S/L- 29790
- Alternative scenario: Sell below 29750 Targets- 29600 S/L- 29830
- Trend: Above 29890 Trend UP for the Target of 30110