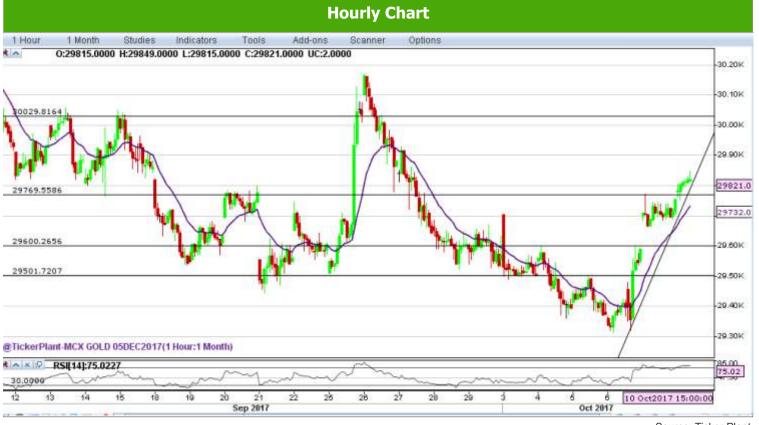

## GOLD

## 10th October, 2017

Source: Ticker Plant

Source: Ticker Plant

## Where to act :

- Level: Support1-29750 Support2-29600, Resistance1-29890 Resistance2-30110
- Our preference: Buy above 29900 Target- 30100 S/L- 29790
- Alternative scenario: Sell below 29750 Targets- 29600 S/L- 29830
- Trend: Above 29890 Trend UP for the Target of 30110