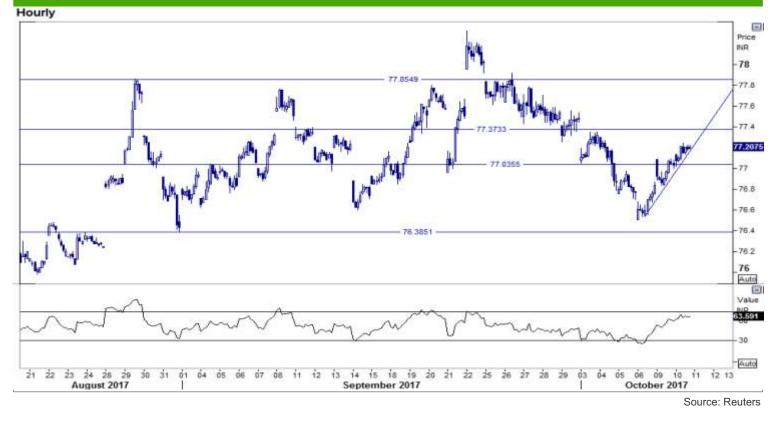

## Where to act :

- Level: Support1-77 Support2-77.35, Resistance1-77.40 Resistance2-77.95
- Our preference: Buy above 77.40 Target- 77.95 S/L- 77.20
- Alternative scenario: Sell below 77 Targets- 77.40 S/L- 77.20
- Trend: Above 77.40 Trend UP for the Target of 77.95