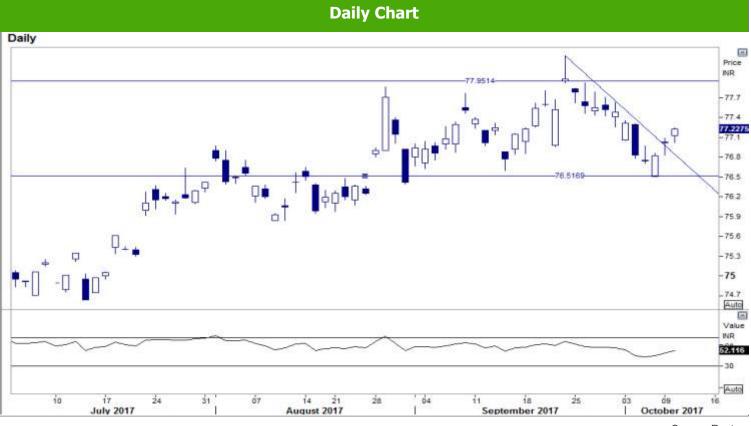

## Where to act :

- Level: Support1-77 Support2-77.35, Resistance1-77.40 Resistance2-77.95
- Our preference: Buy above 77.40 Target- 77.95 S/L- 77.20
- Alternative scenario: Sell below 77 Targets- 77.40 S/L- 77.20
- Trend: Above 77.40 Trend UP for the Target of 77.95