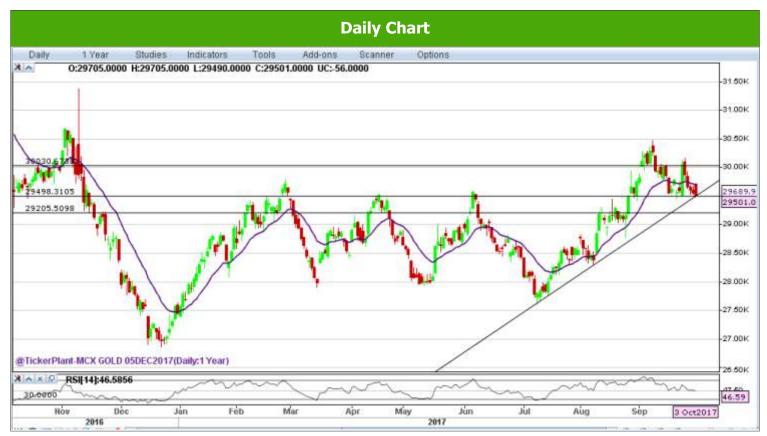

GOLD 3rd October, 2017

Source: Ticker Plant

Source: Ticker Plant

## Where to act:

- Level: Support1 29450 Support2 29230 , Resistance1 29650 Resistance2 29850
- **Our preference: -** Buy above 29670 Target- 29850 S/L- 29550
- Alternative scenario: Sell below 29430 Targets- 29250 S/L- 29540
- Trend: Above 29650 Trend UP for the Target of 29850