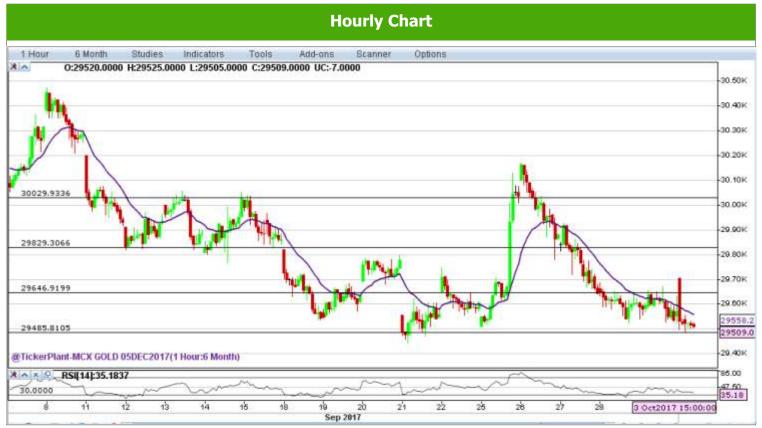

GOLD 3rd October, 2017

Source: Ticker Plant

Source: Ticker Plant

## Where to act:

- Level: Support1 29450 Support2 29230 , Resistance1 29650 Resistance2 29850
- **Our preference: -** Buy above 29670 Target- 29850 S/L- 29550
- Alternative scenario: Sell below 29430 Targets- 29250 S/L- 29540
- Trend: Above 29650 Trend UP for the Target of 29850