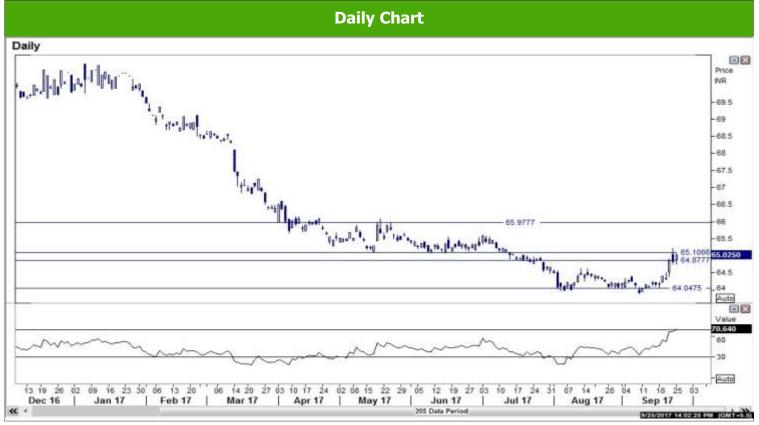

## USD\_INR

Source: Reuters

## Where to act :

- Level: Support1- 64.80 Support2-64, Resistance1- 65.15 Resistance2- 66
- Our preference: Buy above 65.20 Target- 65.95 S/L- 64.95
- Alternative scenario: Sell below 64.75 Targets- 64 S/L- 65
- Trend: Above 65.15 Trend Up for the Target of 66