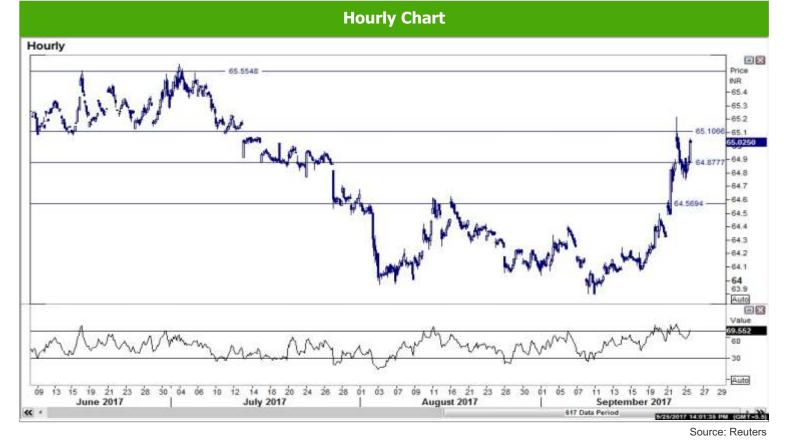

## USD\_INR

Source: Reuters

## Where to act :

- Level: Support1- 64.80 Support2-64, Resistance1- 65.15 Resistance2- 66
- Our preference: Buy above 65.20 Target- 65.95 S/L- 64.95
- Alternative scenario: Sell below 64.75 Targets- 64 S/L- 65
- Trend: Above 65.15 Trend Up for the Target of 66