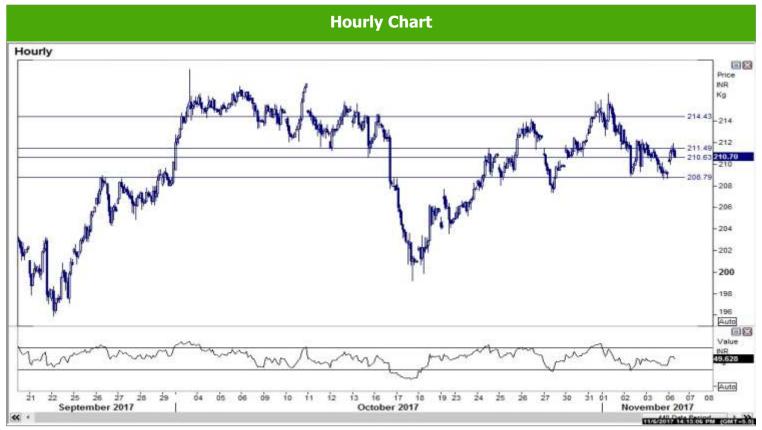

## ZINC

Source: Reuters

Source: Reuters

## Where to act:

- Level: Support1-210.50 Support2-208.50, Resistance1-211.50 Resistance2-214.50
- **Our preference: -** Buy above 211.60 Target- 214.50 S/L 210.50
- Alternative scenario: Sell below 210.40 Targets- 208 S/L- 211.50
- Trend: Above 211.50 Trend Up for the Target of 214.50