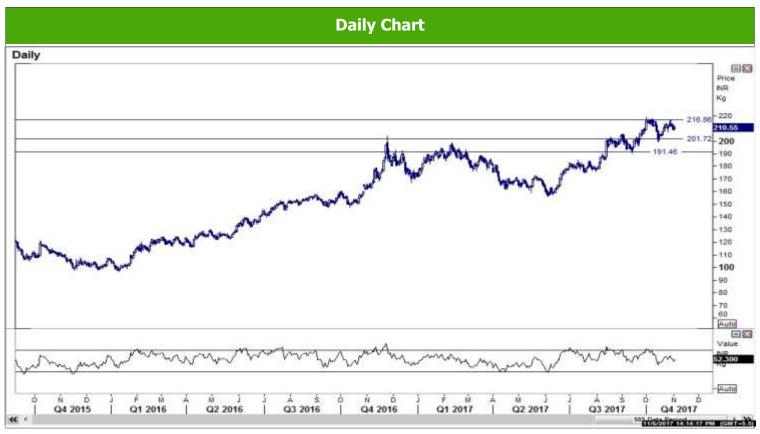

## ZINC

Source: Reuters

Source: Reuters

## Where to act:

- Level: Support1-210.50 Support2-208.50, Resistance1-211.50 Resistance2-214.50
- **Our preference: -** Buy above 211.60 Target- 214.50 S/L 210.50
- Alternative scenario: Sell below 210.40 Targets- 208 S/L- 211.50
- Trend: Above 211.50 Trend Up for the Target of 214.50