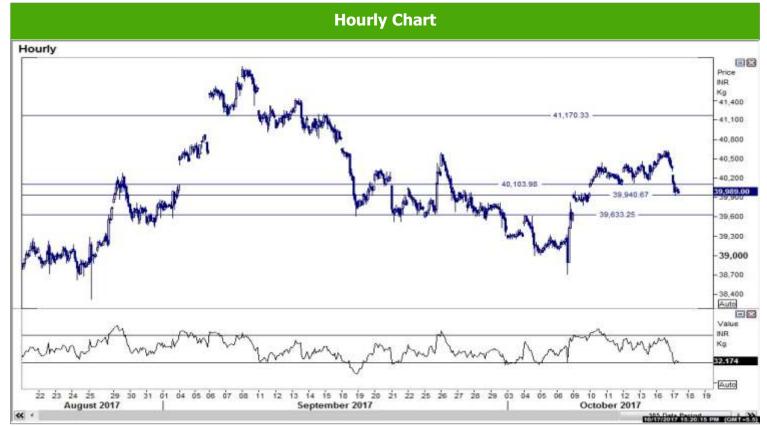

## **SILVER**

Source: Reuters

Source: Reuters

## Where to act:

- Level: Support1- 39700 Support2- 38700 , Resistance1- 40200 Resistance2- 41100
- Our preference: Buy above 40230 Target- 41050 S/L- 39990
- Alternative scenario: Sell below 39680 Targets- 38730 S/L- 39900
- Trend: Above 40200 Trend Up for the Target of 41100