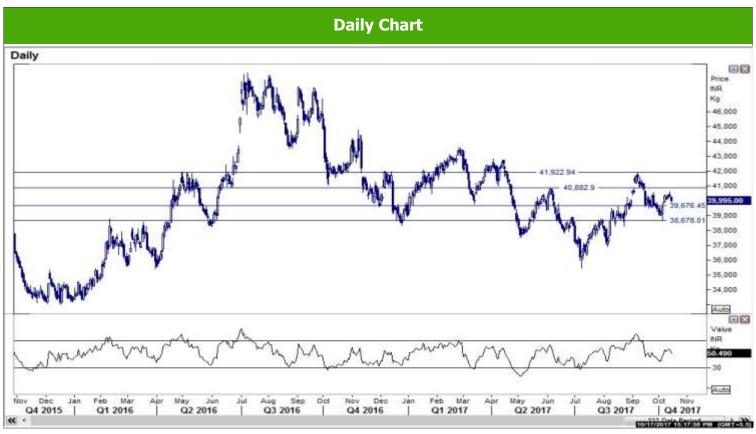

## **SILVER**

Source: Reuters

Source: Reuters

## Where to act:

- Level: Support1- 39700 Support2- 38700 , Resistance1- 40200 Resistance2- 41100
- Our preference: Buy above 40230 Target- 41050 S/L- 39990
- Alternative scenario: Sell below 39680 Targets- 38730 S/L- 39900
- Trend: Above 40200 Trend Up for the Target of 41100