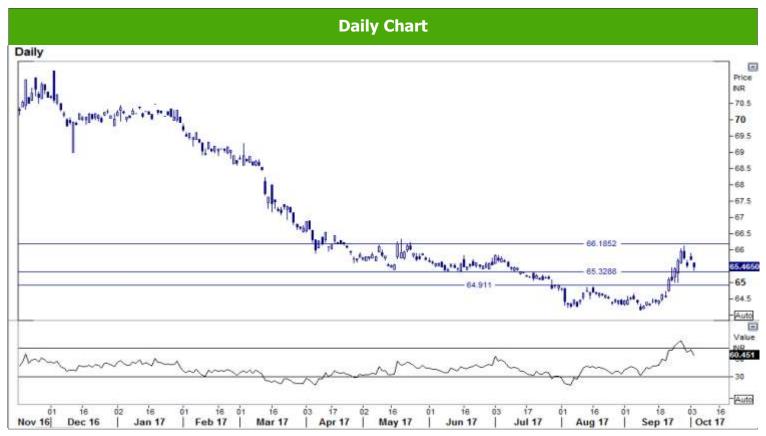

USD\_INR 4th October, 2017

Source: Reuters

Source: Reuters

## Where to act:

- **Level: -** Support1- 65.35 Support2- 64.60, Resistance1- 65.60 Resistance2- 66.20
- Our preference: Sell below 65.30 Targets- 64.65 S/L- 65.55
- Alternative scenario: Buy above 65.65 Target- 66.15 S/L- 65.45
- Trend: Below 65.35 Trend down for the Target of 64.60