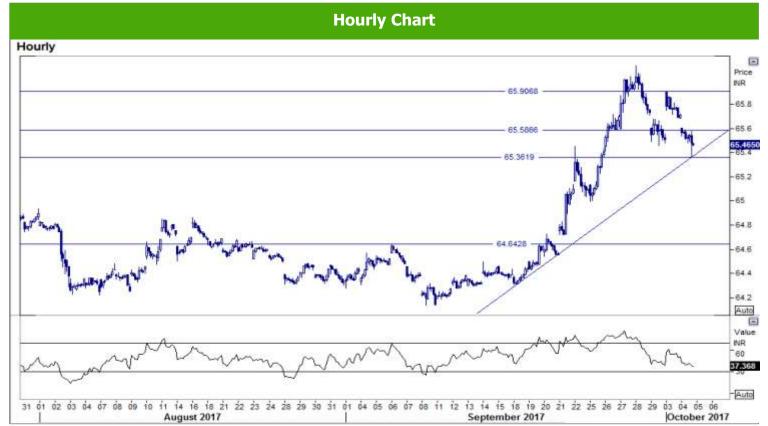

USD\_INR 4th October, 2017

Source: Reuters

Source: Reuters

## Where to act:

- **Level: -** Support1- 65.35 Support2- 64.60, Resistance1- 65.60 Resistance2- 66.20
- Our preference: Sell below 65.30 Targets- 64.65 S/L- 65.55
- Alternative scenario: Buy above 65.65 Target- 66.15 S/L- 65.45
- Trend: Below 65.35 Trend down for the Target of 64.60