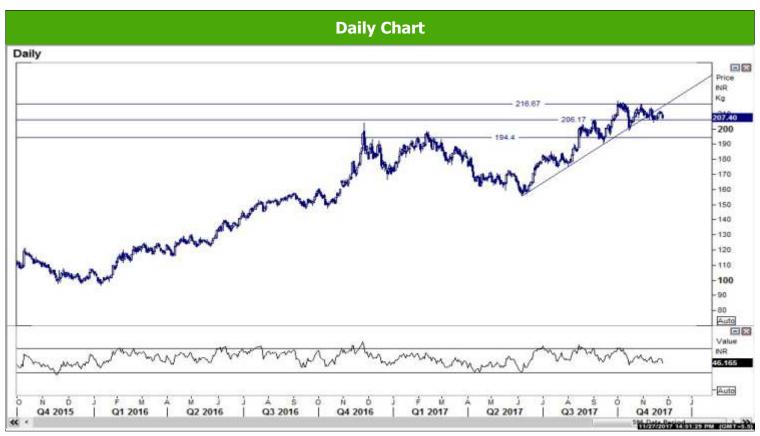

## ZINC

Source: Reuters

Source: Reuters

## Where to act:

- Level: Support1- 205 Support2- 197.50, Resistance1- 211.50 Resistance2- 216
- **Our preference: -** Sell below 204.70 Targets- 197.80 S/L- 206.30
- Alternative scenario: Buy above 212 Target- 215.80 S/L- 210.10
- Trend: Below 205 Trend Down for the Target of 197.50