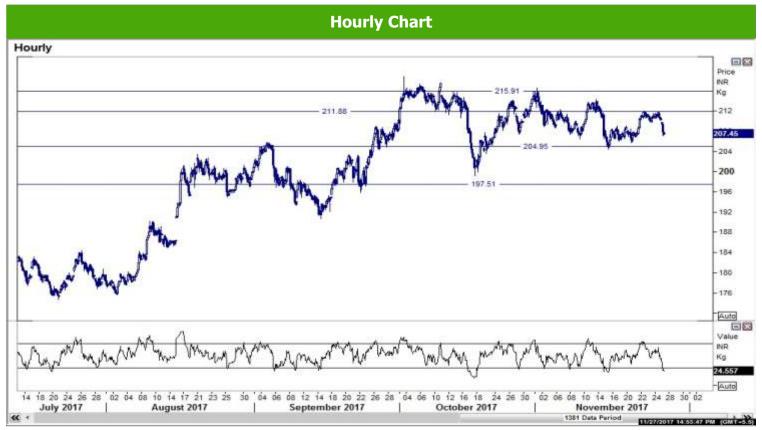

## ZINC

Source: Reuters

Source: Reuters

## Where to act:

- Level: Support1- 205 Support2- 197.50, Resistance1- 211.50 Resistance2- 216
- **Our preference: -** Sell below 204.70 Targets- 197.80 S/L- 206.30
- Alternative scenario: Buy above 212 Target- 215.80 S/L- 210.10
- Trend: Below 205 Trend Down for the Target of 197.50