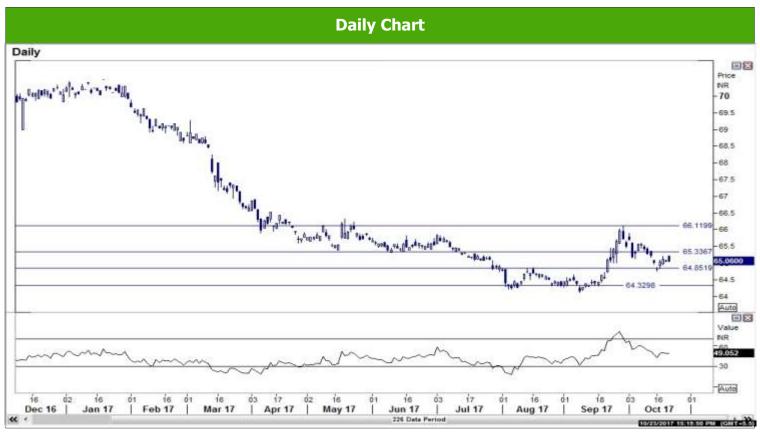

## USD\_INR

Source: Reuters

Source: Reuters

## Where to act:

- Level: Support1-64.95 Support2-64.30 , Resistance1-65.30 Resistance2-66
- Our preference: Buy above 65.35 Target- 66 S/L- 65.10
- Alternative scenario: Sell below 64.95 Targets- 64.30 S/L- 65.20
- **Trend:** Below 64.95 Trend Down for the Target of 64.30