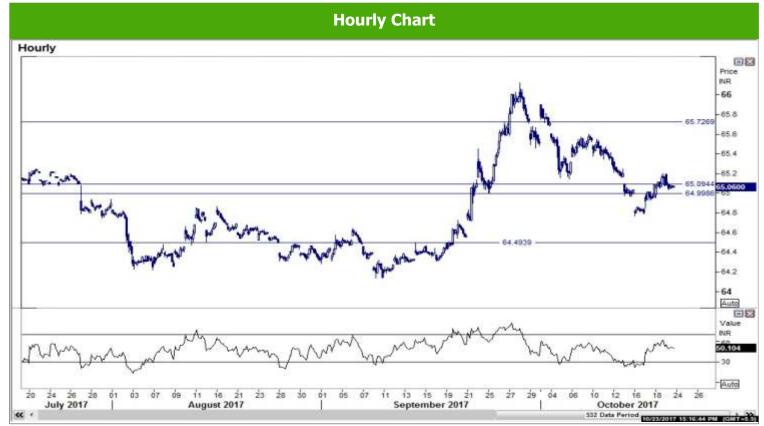

## USD\_INR

Source: Reuters

Source: Reuters

## Where to act:

- Level: Support1-64.95 Support2-64.30 , Resistance1-65.30 Resistance2-66
- Our preference: Buy above 65.35 Target- 66 S/L- 65.10
- Alternative scenario: Sell below 64.95 Targets- 64.30 S/L- 65.20
- **Trend:** Below 64.95 Trend Down for the Target of 64.30