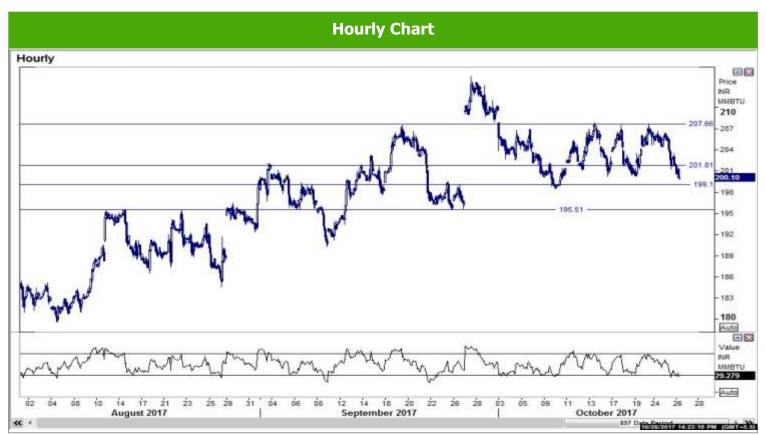

## Where to act:

- Level: Support1- 199 Support2- 188, Resistance1- 201.50 Resistance2- 210
- Our preference: Buy above 202 Target- 209.50 S/L- 199.50
- Alternative scenario: Sell below 198.60 Targets- 188 S/L- 201
- Trend: Above 201.50 Trend Up for the Target of 210