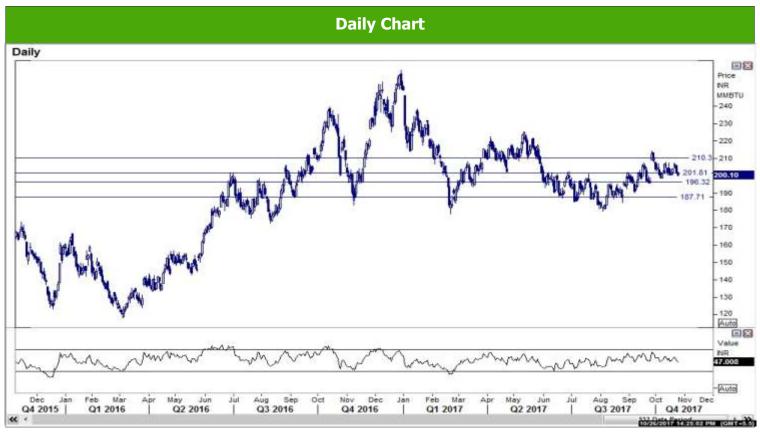

## Where to act:

- Level: Support1- 199 Support2- 188, Resistance1- 201.50 Resistance2- 210
- Our preference: Buy above 202 Target- 209.50 S/L- 199.50
- Alternative scenario: Sell below 198.60 Targets- 188 S/L- 201
- Trend: Above 201.50 Trend Up for the Target of 210