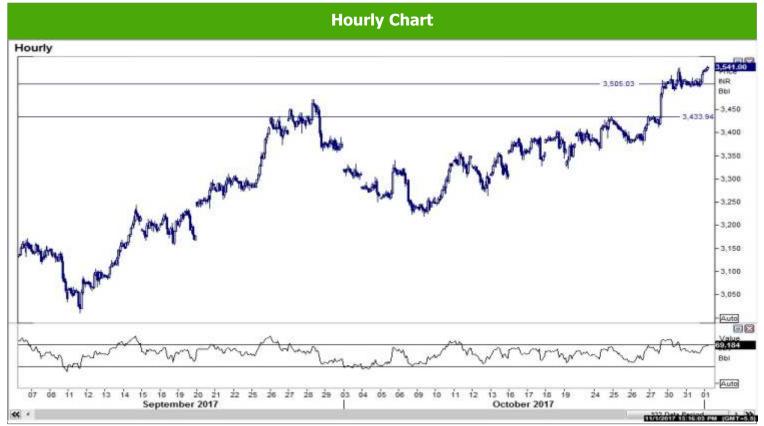

## **CRUDE OIL**

Source: Reuters

Source: Reuters

## Where to act:

- Level: Support1-3500 Support2-3410, Resistance1-3600 Resistance2-3735
- Our preference: Buy above 3610 Target- 3720 S/L- 3570
- Alternative scenario: Sell below 3500 Targets- 3420 S/L- 3535
- **Trend:** Above 3600 Trend Up for the Target of 3735