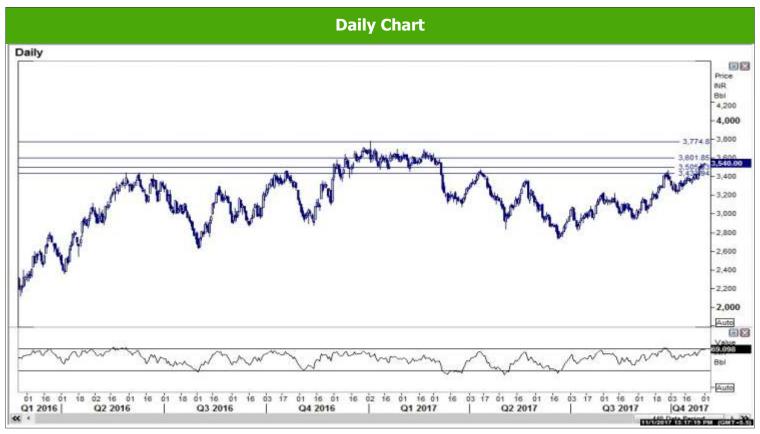

## **CRUDE OIL**

Source: Reuters

Source: Reuters

## Where to act:

- Level: Support1-3500 Support2-3410, Resistance1-3600 Resistance2-3735
- Our preference: Buy above 3610 Target- 3720 S/L- 3570
- Alternative scenario: Sell below 3500 Targets- 3420 S/L- 3535
- **Trend:** Above 3600 Trend Up for the Target of 3735