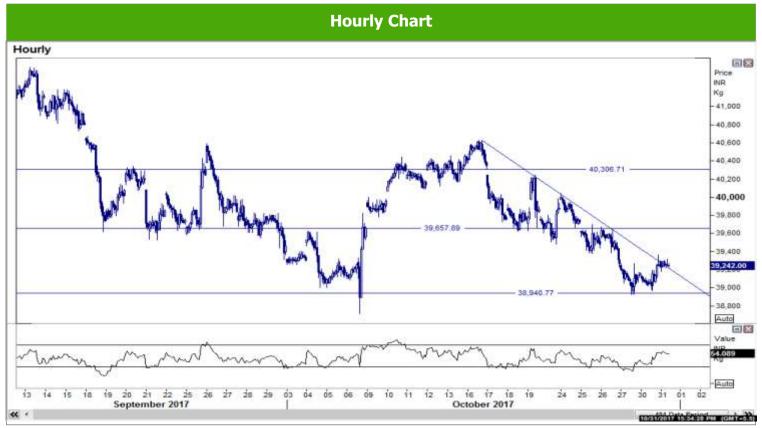

## **SILVER**

Source: Reuters

Source: Reuters

## Where to act:

- Level: Support1- 38950 Support2- 37700 , Resistance1- 39650 Resistance2- 40600
- Our preference: Buy above 39680 Target- 40600 S/L- 39520
- Alternative scenario: Sell below 38900 Targets- 37750 S/L 39200
- Trend: Above 39650 Trend Up for the Target of 40600