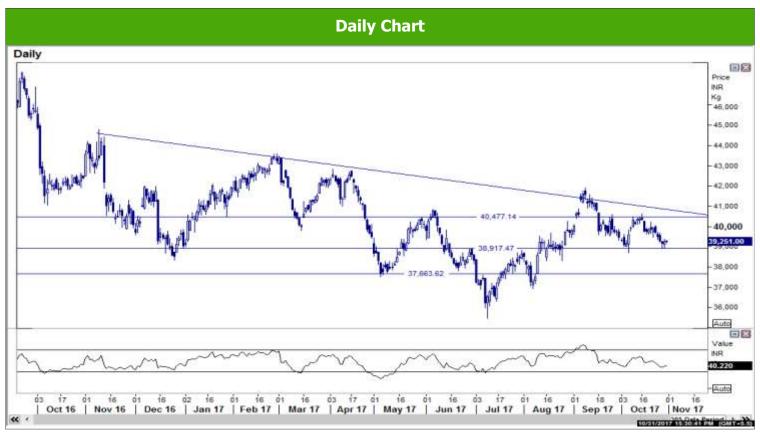

## **SILVER**

Source: Reuters

Source: Reuters

## Where to act:

- Level: Support1- 38950 Support2- 37700 , Resistance1- 39650 Resistance2- 40600
- Our preference: Buy above 39680 Target- 40600 S/L- 39520
- Alternative scenario: Sell below 38900 Targets- 37750 S/L 39200
- Trend: Above 39650 Trend Up for the Target of 40600