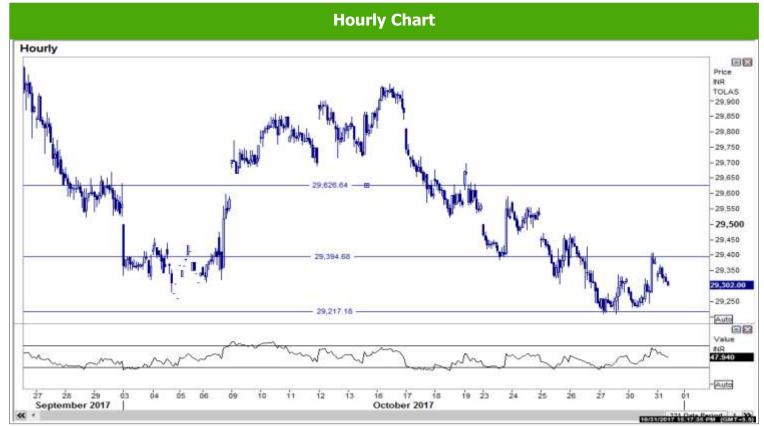

## GOLD

Source: Reuters

Source: Reuters

## Where to act:

- Level: Support1 29200 Support2 28900 , Resistance1 29400 Resistance2 29650
- Our preference: Buy above 29420 Target- 29630 S/L- 29310
- Alternative scenario: Sell Below 29180 Targets- 28920 S/L- 29400
- **Trend:** Above 29400 Trend Up for the Target of 29650