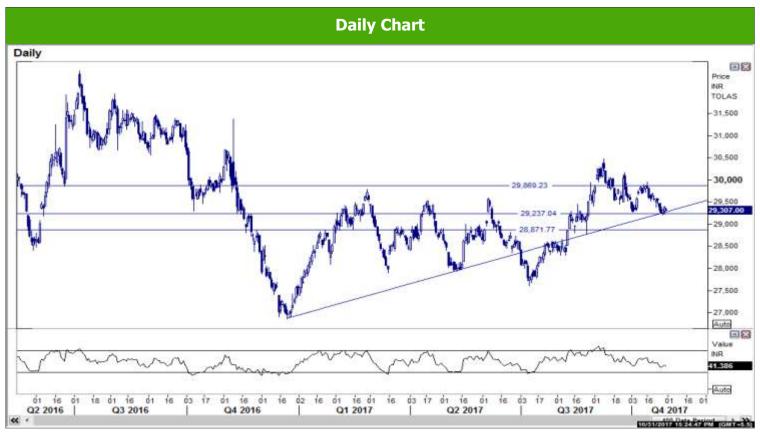

## GOLD

Source: Reuters

Source: Reuters

## Where to act:

- Level: Support1 29200 Support2 28900 , Resistance1 29400 Resistance2 29650
- Our preference: Buy above 29420 Target- 29630 S/L- 29310
- Alternative scenario: Sell Below 29180 Targets- 28920 S/L- 29400
- **Trend:** Above 29400 Trend Up for the Target of 29650