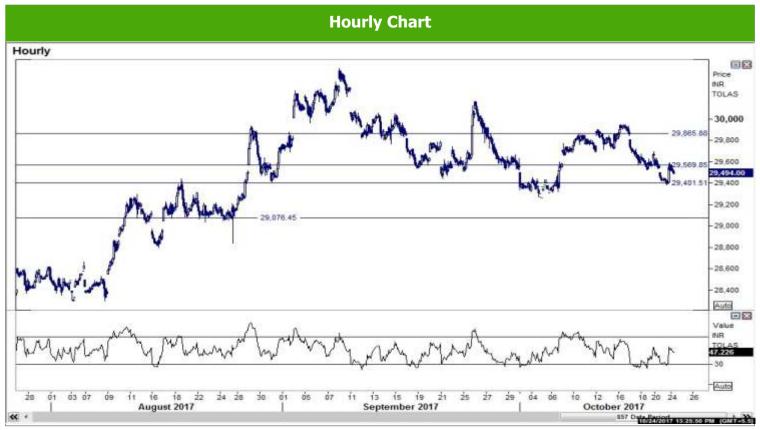

## GOLD

Source: Reuters

Source: Reuters

## Where to act:

- Level: Support1- 29400 Support2- 29000, Resistance1- 29600 Resistance2- 30000
- Our preference: Buy above 29620 Target- 29980 S/L- 29400
- Alternative scenario: Sell below 29380 Targets- 29050 S/L- 29600
- Trend: Above 29600 Trend Up for the Target of 30000