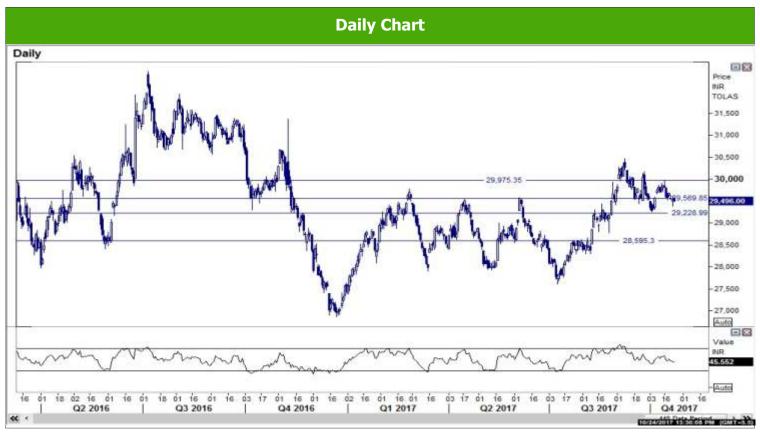

## GOLD

Source: Reuters

Source: Reuters

## Where to act:

- Level: Support1- 29400 Support2- 29000, Resistance1- 29600 Resistance2- 30000
- Our preference: Buy above 29620 Target- 29980 S/L- 29400
- Alternative scenario: Sell below 29380 Targets- 29050 S/L- 29600
- Trend: Above 29600 Trend Up for the Target of 30000