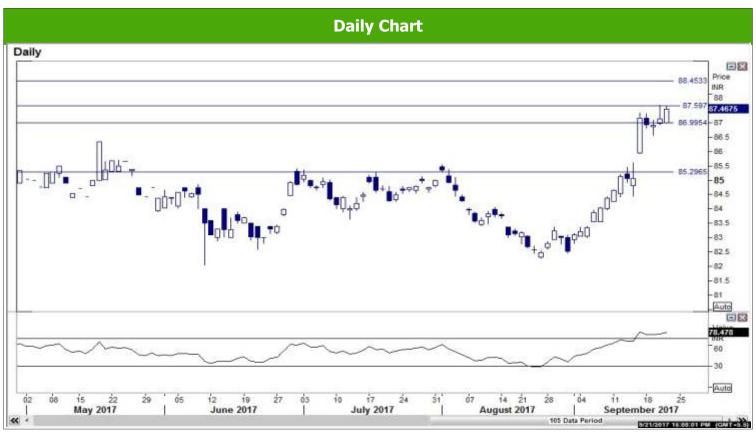

## **GBPINR**

Source: Reuters

Source: Reuters

## Where to act:

- Level: Support1-87 Support2-86, Resistance1-87.70 Resistance2-88.50
- **Our preference: -** Buy above 87.75 Target- 88.50 S/L- 87.50
- Alternative scenario: Sell below 86.95 Targets- 86.05 S/L- 87.25
- **Trend:** Above 87.70 Trend Up for the Target of 88.50