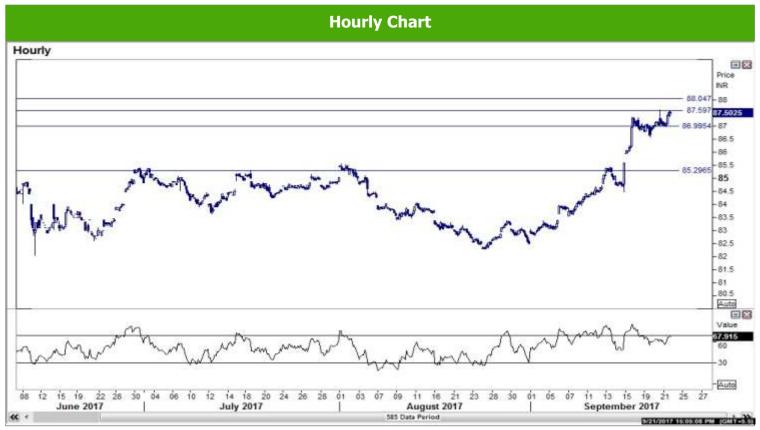

## **GBPINR**

Source: Reuters

Source: Reuters

## Where to act:

- Level: Support1-87 Support2-86, Resistance1-87.70 Resistance2-88.50
- **Our preference: -** Buy above 87.75 Target- 88.50 S/L- 87.50
- Alternative scenario: Sell below 86.95 Targets- 86.05 S/L- 87.25
- **Trend:** Above 87.70 Trend Up for the Target of 88.50