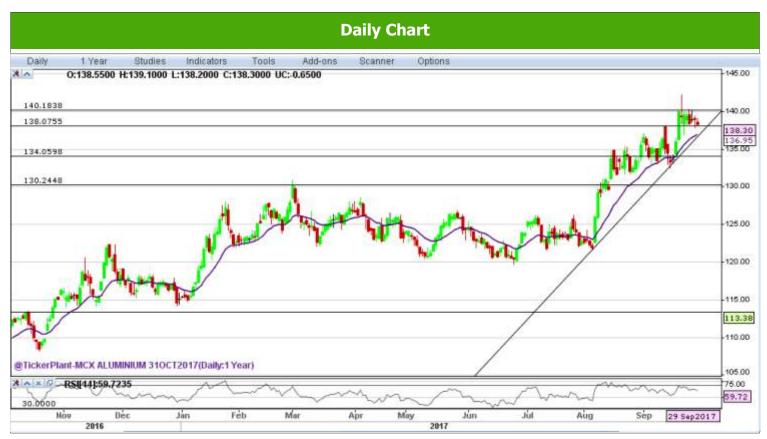

## Where to act :

- Level: Support1-138 Support2-134, Resistance1-139 Resistance2-143
- Our preference: Sell below 137.90 Targets- 134.15 S/L- 139.70
- Alternative scenario: Buy above 139.15 Target- 142.90 S/L- 137.40
- Trend: Below 138 Trend Down for the Target of 134