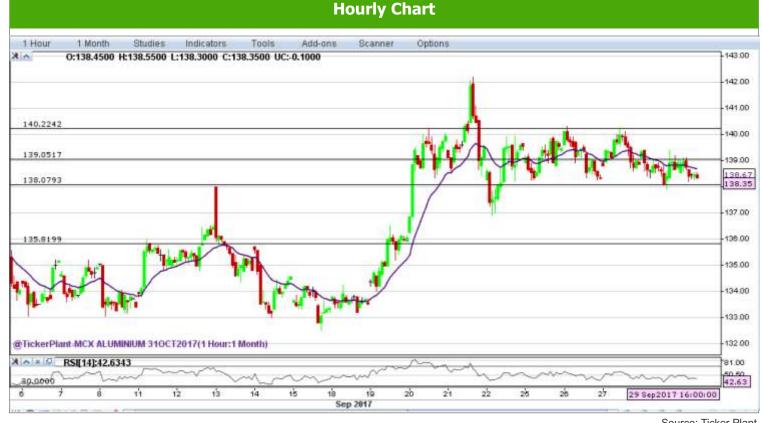

## Where to act :

- Level: Support1-138 Support2-134, Resistance1-139 Resistance2-143
- Our preference: Sell below 137.90 Targets- 134.15 S/L- 139.70
- Alternative scenario: Buy above 139.15 Target- 142.90 S/L- 137.40
- Trend: Below 138 Trend Down for the Target of 134