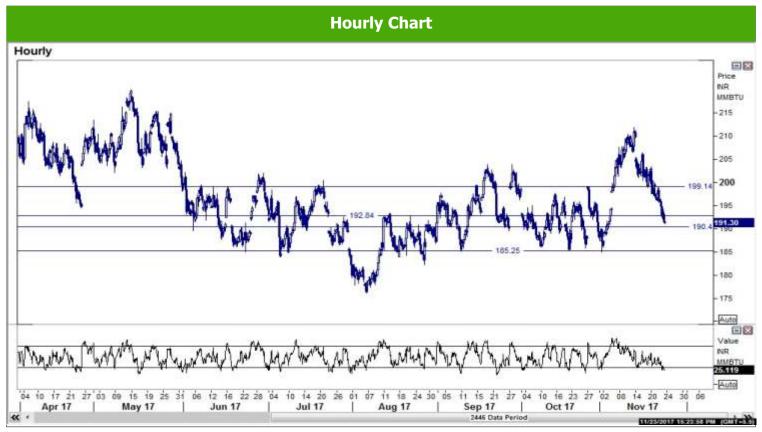

## **NATURAL GAS**

Source: Reuters

Source: Reuters

## Where to act:

- Level: Support1- 190 Support2- 184, Resistance1- 193 Resistance2- 201
- Our preference: Sell below 189.50 Targets- 184 S/L- 191.80
- Alternative scenario: Buy above 193 Target- 200.60 S/L 191
- Trend: Above 193 Trend of for the Target of 201