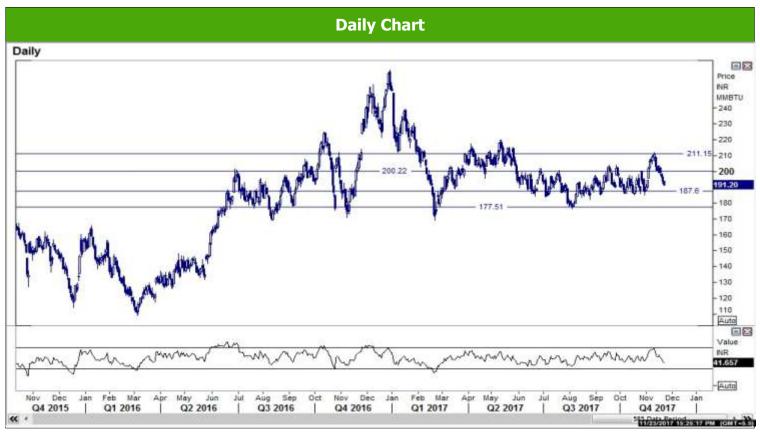

## **NATURAL GAS**

Source: Reuters

Source: Reuters

## Where to act:

- Level: Support1- 190 Support2- 184, Resistance1- 193 Resistance2- 201
- Our preference: Sell below 189.50 Targets- 184 S/L- 191.80
- Alternative scenario: Buy above 193 Target- 200.60 S/L 191
- Trend: Above 193 Trend of for the Target of 201