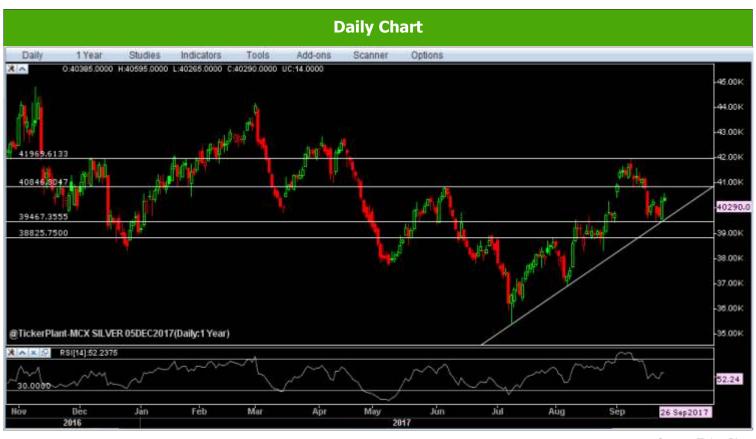

## **SILVER**

Source: Ticker Plant

Source: Ticker Plant

## Where to act:

- Level: Support1- 40080 Support2- 39350, Resistance1- 40850 Resistance2- 41800
- Our preference: Buy above 40900 Target- 41770 S/L- 40680
- Alternative scenario: Sell below 40000 Targets- 39350 S/L- 40220
- **Trend:** Above 40850 Trend UP for the Target of 41800