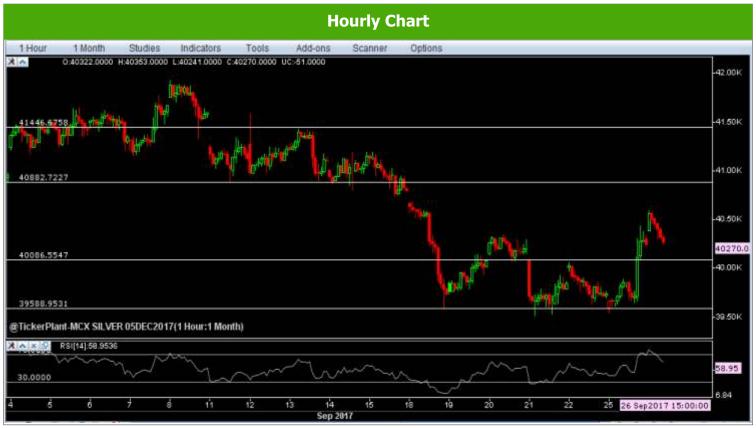

## **SILVER**

Source: Ticker Plant

Source: Ticker Plant

## Where to act:

- Level: Support1- 40080 Support2- 39350, Resistance1- 40850 Resistance2- 41800
- Our preference: Buy above 40900 Target- 41770 S/L- 40680
- Alternative scenario: Sell below 40000 Targets- 39350 S/L- 40220
- **Trend:** Above 40850 Trend UP for the Target of 41800