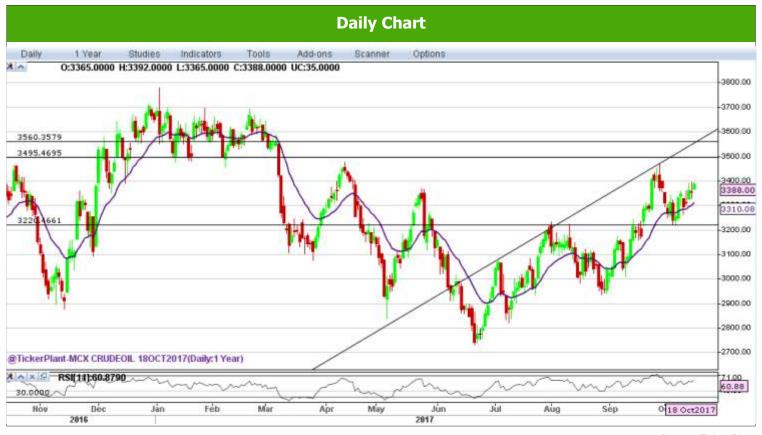

## **CRUDE OIL**

Source: Ticker Plant

Source: Ticker Plant

## Where to act:

- Level: Support1-3330 Support2-3225, Resistance1-3400 Resistance2-3500
- Our preference: Buy above 3400 Target- 3490 S/L- 3365
- Alternative scenario: Sell below 3320 Targets- 3230 S/L- 3355
- Trend: Above 3400 Trend UP for the Target of 3500