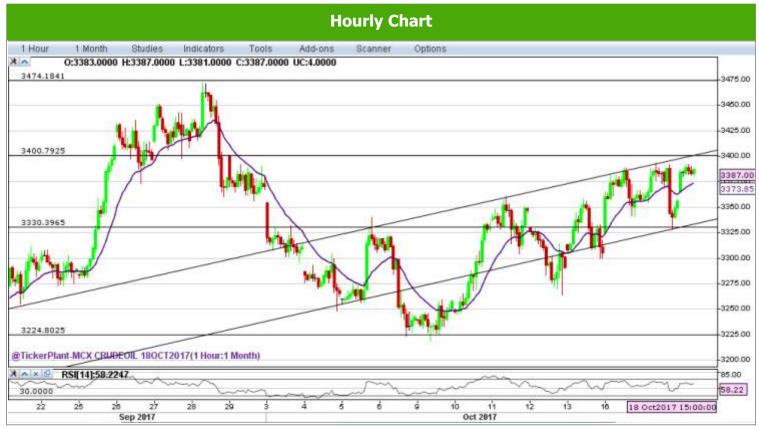

## **CRUDE OIL**

Source: Ticker Plant

Source: Ticker Plant

## Where to act:

- Level: Support1-3330 Support2-3225, Resistance1-3400 Resistance2-3500
- Our preference: Buy above 3400 Target- 3490 S/L- 3365
- Alternative scenario: Sell below 3320 Targets- 3230 S/L- 3355
- Trend: Above 3400 Trend UP for the Target of 3500