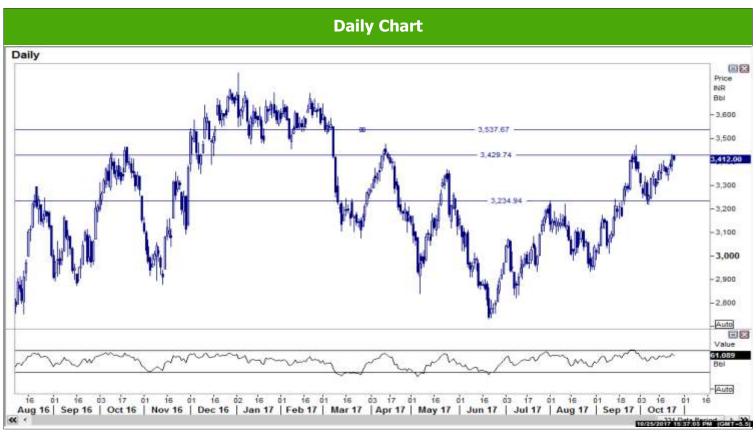

## Where to act:

- Level: Support1-3390 Support2-3300, Resistance1-3440 Resistance2-3535
- Our preference: Buy above 3450 Target- 3535 S/L- 3415
- Alternative scenario: Sell Below 3385 Targets- 3300 S/L- 3420
- **Trend:** Above 3440 Trend Up for the Target of 3535