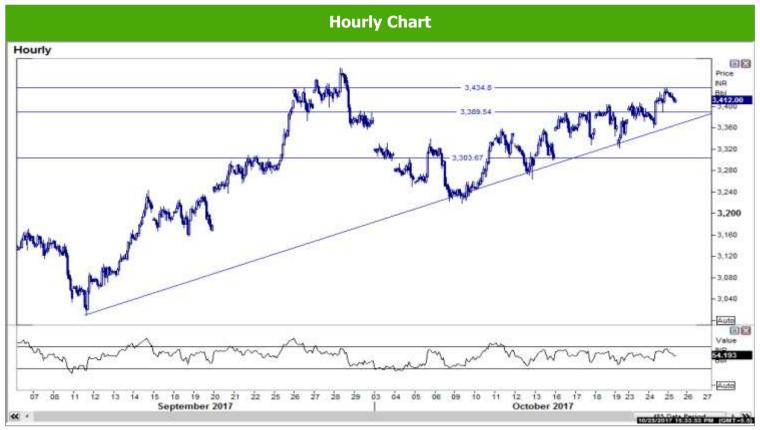

## Where to act:

- Level: Support1-3390 Support2-3300, Resistance1-3440 Resistance2-3535
- Our preference: Buy above 3450 Target- 3535 S/L- 3415
- Alternative scenario: Sell Below 3385 Targets- 3300 S/L- 3420
- **Trend:** Above 3440 Trend Up for the Target of 3535