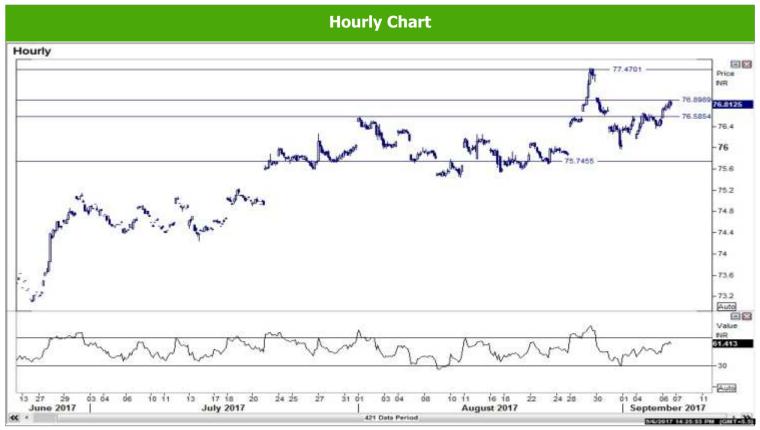

## Where to act:

- **Level: -** Support1 76.55 Support2 75.75 , Resistance1 76.90 Resistance2 77.50
- Our preference: Buy above 76.90 Target- 77.50 S/L- 76.65
- Alternative scenario: Sell below 76.50 Targets 75.80 S/L- 76.80
- Trend: Above 76.90 Trend Up for the Target of 77.50