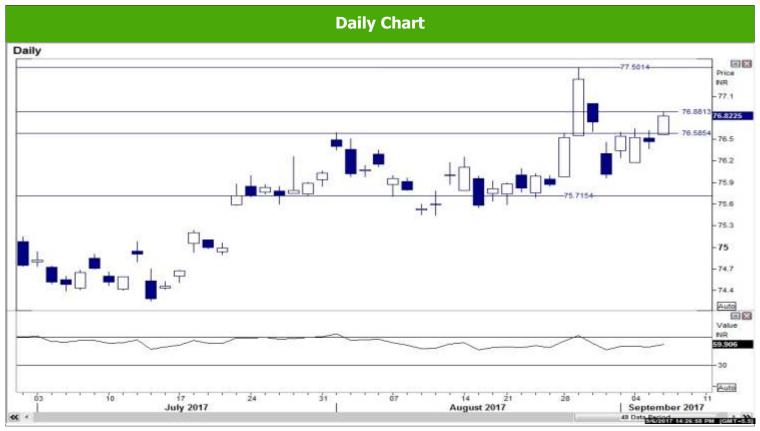

## Where to act:

- **Level: -** Support1 76.55 Support2 75.75 , Resistance1 76.90 Resistance2 77.50
- Our preference: Buy above 76.90 Target- 77.50 S/L- 76.65
- Alternative scenario: Sell below 76.50 Targets 75.80 S/L- 76.80
- Trend: Above 76.90 Trend Up for the Target of 77.50