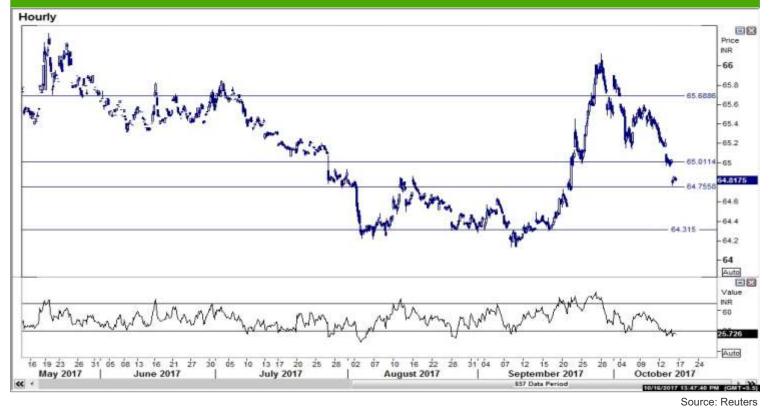

## Where to act :

- Level: Support1- 64.70 Support2- 64.20, Resistance1- 65 Resistance2- 65.70
- Our preference: Sell below 64.70 Targets- 64.20 S/L- 64.90
- Alternative scenario: Buy above 65 Target- 65.70 S/L- 64.75
- Trend: Below 64.70 Trend Down for the Target of 64