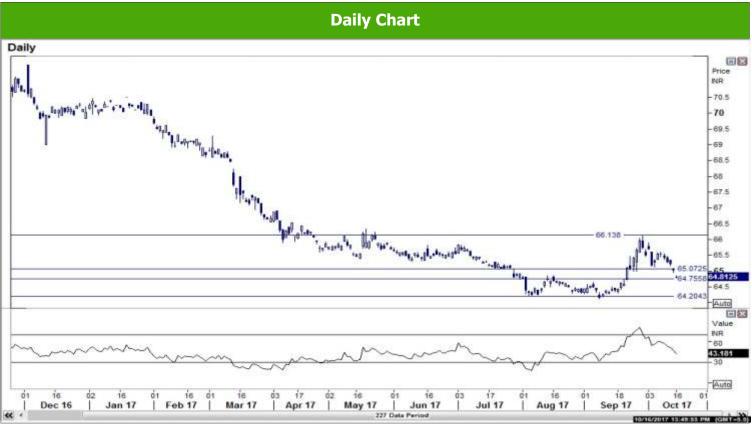

## Where to act :

- Level: Support1- 64.70 Support2- 64.20, Resistance1- 65 Resistance2- 65.70
- Our preference: Sell below 64.70 Targets- 64.20 S/L- 64.90
- Alternative scenario: Buy above 65 Target- 65.70 S/L- 64.75
- Trend: Below 64.70 Trend Down for the Target of 64