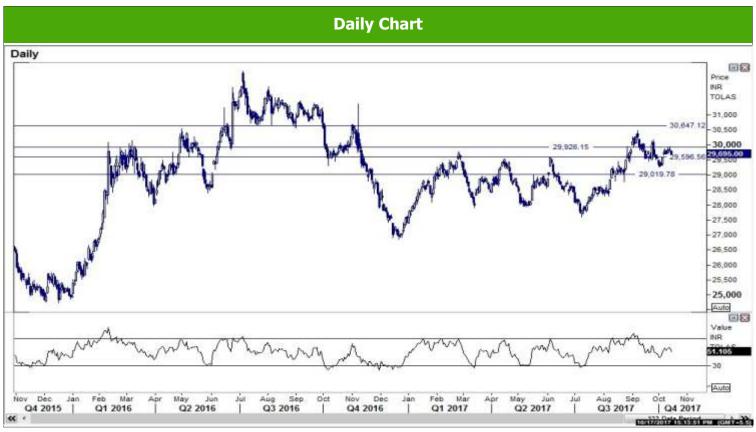

## Where to act:

- **Level: -** Support1 29600 Support2 29300 , Resistance1 29795 Resistance2 30050
- Our preference: Buy above 29800 Target- 30015 S/L- 29670
- Alternative scenario: Sell below 29580 Targets- 29315 S/L- 29700
- Trend: Above 29795 Trend Up for the Target of 30050