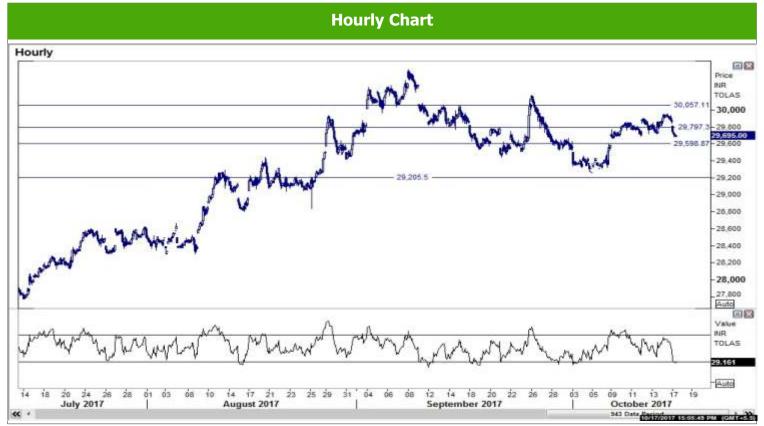

## Where to act:

- **Level: -** Support1 29600 Support2 29300 , Resistance1 29795 Resistance2 30050
- Our preference: Buy above 29800 Target- 30015 S/L- 29670
- Alternative scenario: Sell below 29580 Targets- 29315 S/L- 29700
- Trend: Above 29795 Trend Up for the Target of 30050