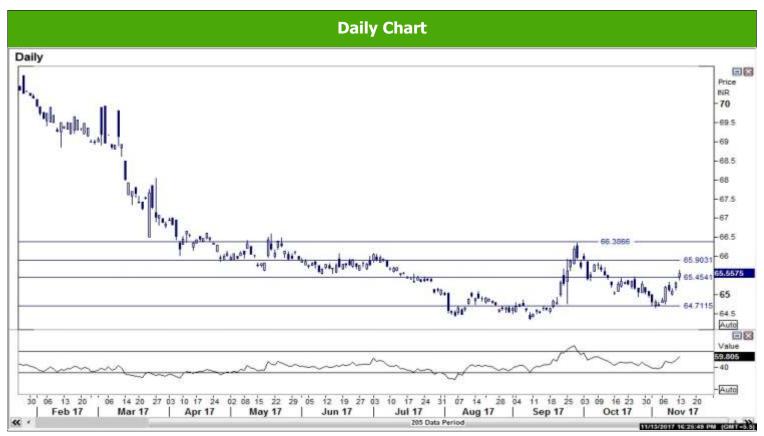

## USD\_INR

Source: Reuters

Source: Reuters

## Where to act:

- **Level: -** Support1- 65.45 Support2- 64.75, Resistance1- 65.70 Resistance2- 66.40
- Our preference: Buy Above 65.75 Target- 66.35 S/L- 65.50
- Alternative scenario: Sell below 65.40 Targets- 64.80 S/L- 65.60
- Trend: Above 65.70 Trend Up for the Target of 66.40