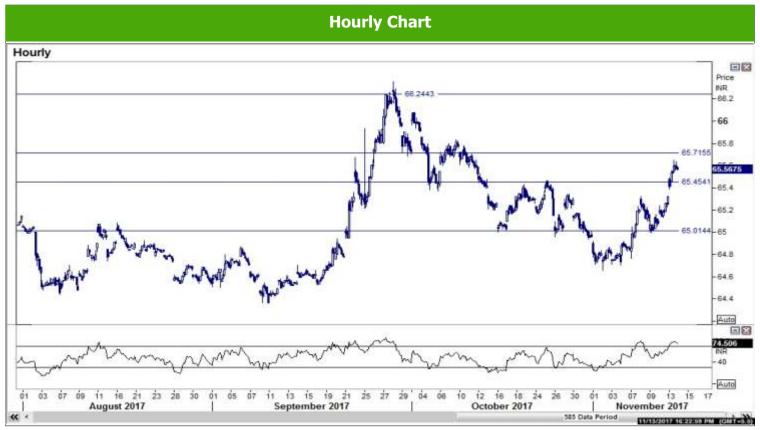

## USD\_INR

Source: Reuters

Source: Reuters

## Where to act:

- **Level: -** Support1- 65.45 Support2- 64.75, Resistance1- 65.70 Resistance2- 66.40
- Our preference: Buy Above 65.75 Target- 66.35 S/L- 65.50
- Alternative scenario: Sell below 65.40 Targets- 64.80 S/L- 65.60
- Trend: Above 65.70 Trend Up for the Target of 66.40