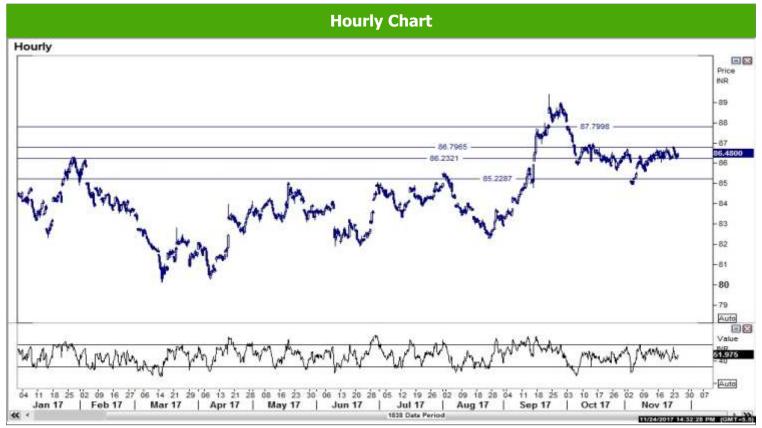

## **GBPINR**

Source: Reuters

Source: Reuters

## Where to act:

- **Level:** Support1-86.25 Support2-85.25, Resistance1-86.80 Resistance2-87.80
- **Our preference: -** Buy above 86.85 Target- 87.75 S/L- 86.60
- Alternative scenario: Sell below 86.20 Targets- 85.30 S/L- 86.45
- Trend: Above 86.80 Trend Up for the Target of 87.80