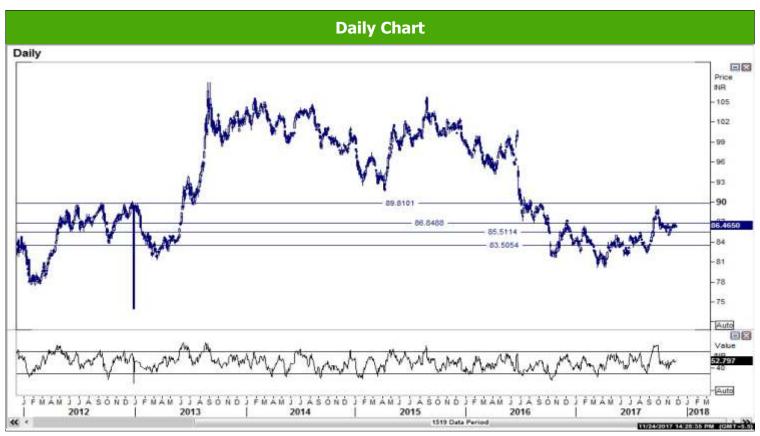

## **GBPINR**

Source: Reuters

Source: Reuters

## Where to act:

- **Level:** Support1-86.25 Support2-85.25, Resistance1-86.80 Resistance2-87.80
- **Our preference: -** Buy above 86.85 Target- 87.75 S/L- 86.60
- Alternative scenario: Sell below 86.20 Targets- 85.30 S/L- 86.45
- Trend: Above 86.80 Trend Up for the Target of 87.80