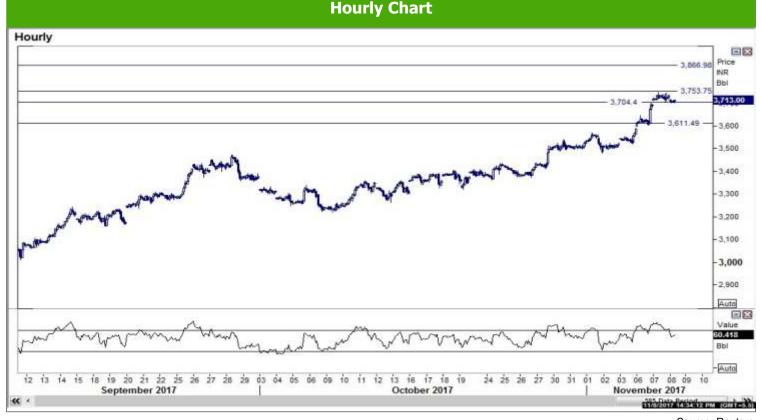

## Where to act :

- Level: Support1- 3675 Support2- 3600, Resistance1- 3720 Resistance2- 3850
- Our preference: Buy above 3725 Target- 3840 S/L- 3680
- Alternative scenario: Sell below 3670 Targets- 3600 S/L- 3700
- Trend: Above 3720 Trend Up for the Target of 3850