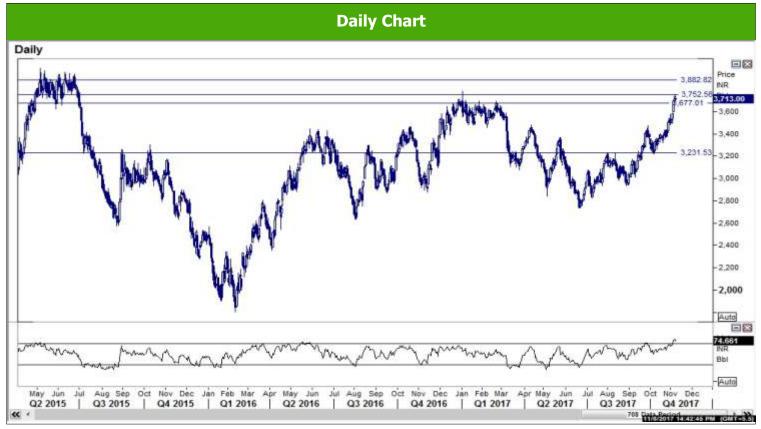

## Where to act :

- Level: Support1- 3675 Support2- 3600, Resistance1- 3720 Resistance2- 3850
- Our preference: Buy above 3725 Target- 3840 S/L- 3680
- Alternative scenario: Sell below 3670 Targets- 3600 S/L- 3700
- Trend: Above 3720 Trend Up for the Target of 3850